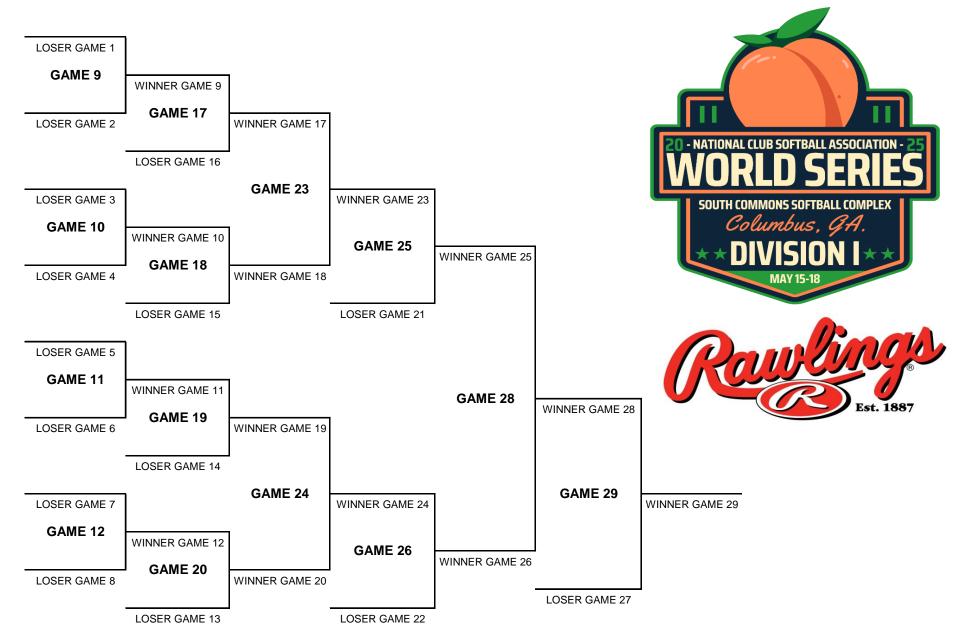

## **2025 NCSA DI WORLD SERIES LOSERS BRACKET**

- 1 Fewer Tournament Losses (Excluding Pool Play)
- 2 Higher Tournament Seed

\* If Necessary & scheduled to start 20 mins after the conclusion of game 30

| GAME #   | DATE     | TIME     | Opponent A | Opponent B | FIELD |
|----------|----------|----------|------------|------------|-------|
| Game 1   | Friday   | 3:00 PM  | #1         | #16        | 7     |
| Game 2   | Friday   | 3:00 PM  | #8         | #9         | 2     |
| Game 3   | Friday   | 3:00 PM  | #5         | #12        | 4     |
| Game 4   | Friday   | 3:00 PM  | #4         | #13        | 3     |
| Game 5   | Friday   | 3:00 PM  | #6         | #11        | 5     |
| Game 6   | Friday   | 3:00 PM  | #3         | #14        | 6     |
| Game 7   | Friday   | 3:00 PM  | #7         | #10        | 1     |
| Game 8   | Friday   | 3:00 PM  | #2         | #15        | 8     |
| Game 9   | Saturday | 11:00 AM | L1         | L2         | 2     |
| Game 10  | Saturday | 11:00 AM | L3         | L4         | 4     |
| Game 11  | Saturday | 11:00 AM | L5         | L6         | 5     |
| Game 12  | Saturday | 11:00 AM | L7         | L8         | 1     |
| Game 13  | Saturday | 11:00 AM | W1         | W2         | 7     |
| Game 14  | Saturday | 11:00 AM | W3         | W4         | 3     |
| Game 15  | Saturday | 11:00 AM | W5         | W6         | 6     |
| Game 16  | Saturday | 11:00 AM | W7         | W8         | 8     |
| Game 17  | Saturday | 2:00 PM  | W9         | L16        | 2     |
| Game 18  | Saturday | 2:00 PM  | W10        | L15        | 3     |
| Game 19  | Saturday | 2:00 PM  | W11        | L14        | 6     |
| Game 20  | Saturday | 2:00 PM  | W12        | L13        | 4     |
| Game 21  | Saturday | 2:00 PM  | W13        | W14        | 7     |
| Game 22  | Saturday | 2:00 PM  | W15        | W16        | 8     |
| Game 23  | Saturday | 5:00 PM  | W17        | W18        | 7     |
| Game 24  | Saturday | 5:00 PM  | W19        | W20        | 6     |
| Game 25  | Sunday   | 10:00 AM | L21        | W23        | 8     |
| Game 26  | Sunday   | 10:00 AM | L22        | W24        | 6     |
| Game 27  | Sunday   | 12:15 PM | W21        | W22        | 7     |
| Game 28  | Sunday   | 12:15 PM | W25        | W26        | 6     |
| Game 29  | Sunday   | 2:30 PM  | L27        | W28        | 7     |
| Game 30  | Sunday   | 4:45 PM  | W27        | W29        | 7     |
| Game 31* | Sunday   | *        | W30        | L30        | 7     |