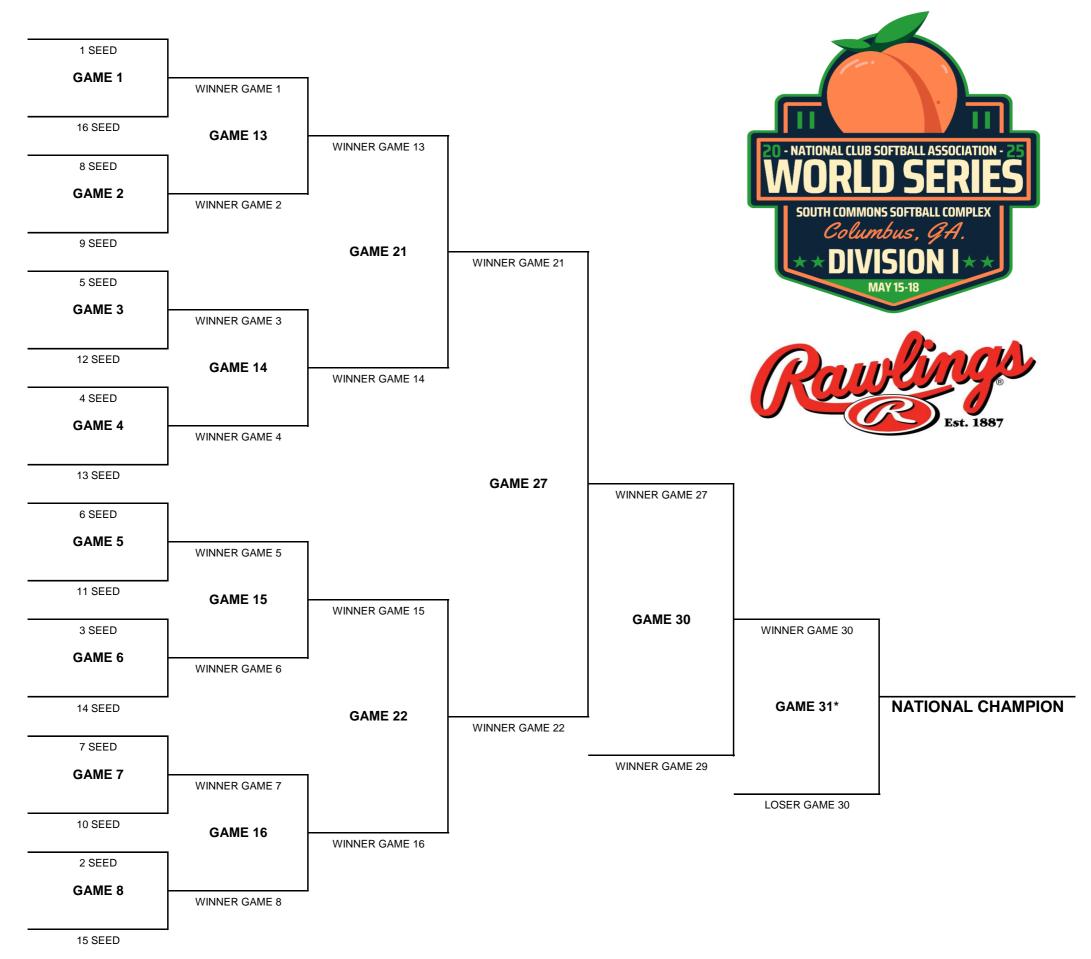

## **2025 NCSA DI WORLD SERIES WINNERS BRACKET**

### 2025 NCSA DI WORLD SERIES DOUBLE ELIMINATION SCHEDULE

**NCSA Tournament Seeding** 

| 1 SEED  |  |  |
|---------|--|--|
| 2 SEED  |  |  |
| 3 SEED  |  |  |
| 4 SEED  |  |  |
| 5 SEED  |  |  |
| 6 SEED  |  |  |
| 7 SEED  |  |  |
| 8 SEED  |  |  |
| 9 SEED  |  |  |
| 10 SEED |  |  |
| 11 SEED |  |  |
| 12 SEED |  |  |
| 13 SEED |  |  |
| 14 SEED |  |  |
| 15 SEED |  |  |
| 16 SEED |  |  |

- 1 Fewer Tournament Losses (Excluding Pool Play)
- 2 Higher Tournament Seed

\* If Necessary & scheduled to start 20 mins after the conclusion of game 30

| GAME #   | DATE     | TIME     | Opponent A | Opponent B | FIELD |
|----------|----------|----------|------------|------------|-------|
| Game 1   | Friday   | 3:00 PM  | #1         | #16        | 7     |
| Game 2   | Friday   | 3:00 PM  | #8         | #9         | 2     |
| Game 3   | Friday   | 3:00 PM  | #5         | #12        | 4     |
| Game 4   | Friday   | 3:00 PM  | #4         | #13        | 3     |
| Game 5   | Friday   | 3:00 PM  | #6         | #11        | 5     |
| Game 6   | Friday   | 3:00 PM  | #3         | #14        | 6     |
| Game 7   | Friday   | 3:00 PM  | #7         | #10        | 1     |
| Game 8   | Friday   | 3:00 PM  | #2         | #15        | 8     |
| Game 9   | Saturday | 11:00 AM | L1         | L2         | 2     |
| Game 10  | Saturday | 11:00 AM | L3         | L4         | 4     |
| Game 11  | Saturday | 11:00 AM | L5         | L6         | 5     |
| Game 12  | Saturday | 11:00 AM | L7         | L8         | 1     |
| Game 13  | Saturday | 11:00 AM | W1         | W2         | 7     |
| Game 14  | Saturday | 11:00 AM | W3         | W4         | 3     |
| Game 15  | Saturday | 11:00 AM | W5         | W6         | 6     |
| Game 16  | Saturday | 11:00 AM | W7         | W8         | 8     |
| Game 17  | Saturday | 2:00 PM  | W9         | L16        | 2     |
| Game 18  | Saturday | 2:00 PM  | W10        | L15        | 3     |
| Game 19  | Saturday | 2:00 PM  | W11        | L14        | 6     |
| Game 20  | Saturday | 2:00 PM  | W12        | L13        | 4     |
| Game 21  | Saturday | 2:00 PM  | W13        | W14        | 7     |
| Game 22  | Saturday | 2:00 PM  | W15        | W16        | 8     |
| Game 23  | Saturday | 5:00 PM  | W17        | W18        | 7     |
| Game 24  | Saturday | 5:00 PM  | W19        | W20        | 6     |
| Game 25  | Sunday   | 10:00 AM | L21        | W23        | 8     |
| Game 26  | Sunday   | 10:00 AM | L22        | W24        | 6     |
| Game 27  | Sunday   | 12:15 PM | W21        | W22        | 7     |
| Game 28  | Sunday   | 12:15 PM | W25        | W26        | 6     |
| Game 29  | Sunday   | 2:30 PM  | L27        | W28        | 7     |
| Game 30  | Sunday   | 4:45 PM  | W27        | W29        | 7     |
| Game 31* | Sunday   | *        | W30        | L30        | 7     |