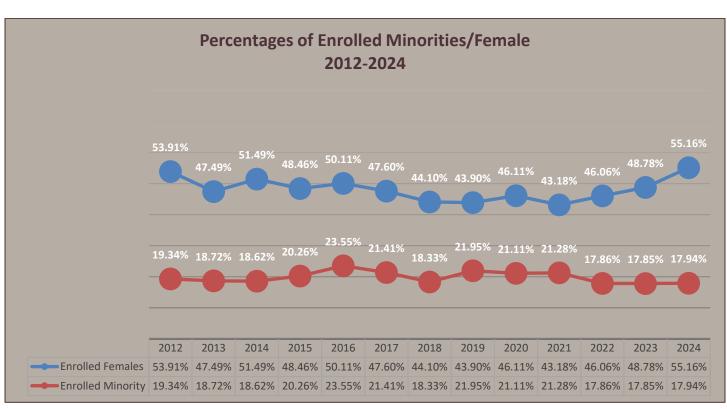

### **First-Year Admissions**

|      |         | First-Year A | Admissions Statistics | s Undergraduat | te (2012-2024 | )                    |                        |
|------|---------|--------------|-----------------------|----------------|---------------|----------------------|------------------------|
| Year | Applied | Admitted     | Acceptance Rate       | Enrolled       | Yield         | % Female<br>Enrolled | % Minority<br>Enrolled |
| 2012 | 2456    | 1942         | 79.07%                | 486            | 25.03%        | 53.91%               | 19.34%                 |
| 2013 | 2754    | 2203         | 79.99%                | 438            | 19.88%        | 47.49%               | 18.72%                 |
| 2014 | 2682    | 1889         | 70.43%                | 435            | 23.03%        | 51.49%               | 18.62%                 |
| 2015 | 2985    | 1969         | 65.96%                | 390            | 19.81%        | 48.46%               | 20.26%                 |
| 2016 | 2871    | 1892         | 65.90%                | 433            | 22.89%        | 50.11%               | 23.55%                 |
| 2017 | 2986    | 2106         | 70.53%                | 439            | 20.85%        | 47.60%               | 21.41%                 |
| 2018 | 3163    | 2304         | 72.84%                | 551            | 23.91%        | 44.10%               | 18.33%                 |
| 2019 | 3058    | 2295         | 75.05%                | 492            | 21.44%        | 43.90%               | 21.95%                 |
| 2020 | 3015    | 2300         | 76.29%                | 488            | 21.22%        | 46.11%               | 21.11%                 |
| 2021 | 3330    | 2601         | 78.11%                | 484            | 18.61%        | 43.18%               | 21.28%                 |
| 2022 | 3774    | 3061         | 81.11%                | 571            | 18.65%        | 46.06%               | 17.86%                 |
| 2023 | 4299    | 3505         | 81.53%                | 574            | 16.38%        | 48.78%               | 17.85%                 |
| 2024 | 4207    | 3435         | 81.64%                | 591            | 17.21%        | 55.16%               | 17.94%                 |