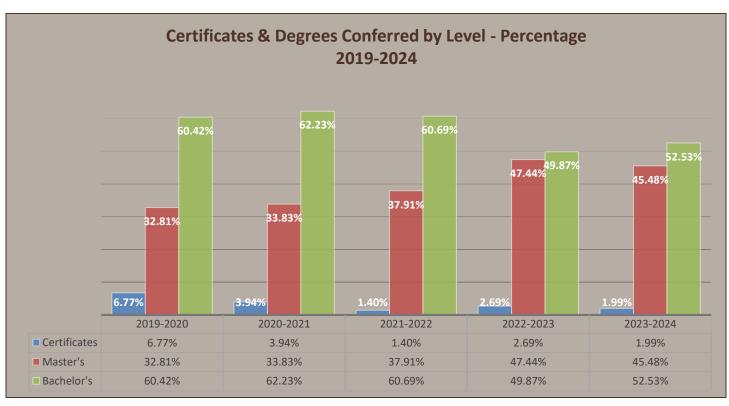

| 100       |

|                 | Year  | 2019-20 | 2020-21 | 2021-22 | 2022-23 | 2023-24 | % of all degrees conferred 2019-2024 | Cum Total |
|-----------------|-------|---------|---------|---------|---------|---------|--------------------------------------|-----------|
| Media Studies   |       |         |         | 0       | 0       | 0       | 0                                    | 100       |
| Women's Studies |       | 0       | 0       | 0       | 0       | 0       | 0                                    | 100       |
|                 |       |         |         |         |         |         |                                      |           |
|                 | Total | 100     | 100     | 100     | 100     | 100     | 100                                  | 100       |





## Graduate Completions by Program

| Certificates & D            | Certificates & Degrees Conferred by Year and Graduate Program (2019-2024) - Headcount |           |           |           |           |                     |  |  |  |  |  |  |
|-----------------------------|---------------------------------------------------------------------------------------|-----------|-----------|-----------|-----------|---------------------|--|--|--|--|--|--|
| Graduate Program            | 2019-2020                                                                             | 2020-2021 | 2021-2022 | 2022-2023 | 2023-2024 | Cumulative<br>Total |  |  |  |  |  |  |
| MBA                         | 104                                                                                   | 75        | 109