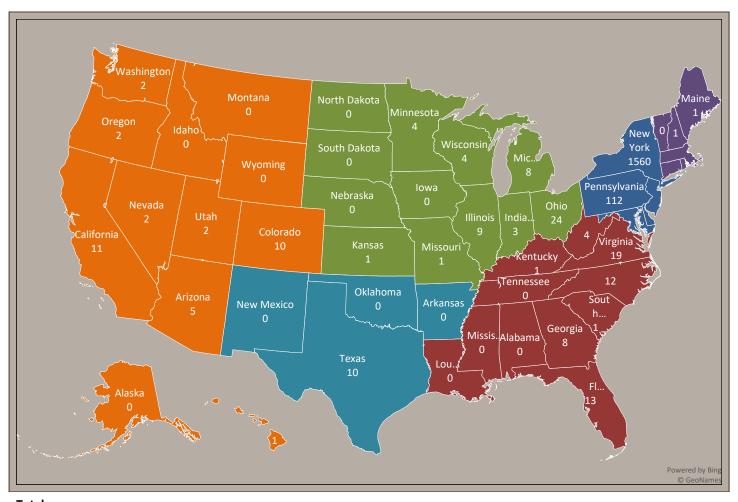

### **First-Year Admissions**

|      |         | First-Year A | Admissions Statistics | s Undergraduat | te (2012-2024 | )                    |                        |
|------|---------|--------------|-----------------------|----------------|---------------|----------------------|------------------------|
| Year | Applied | Admitted     | Acceptance Rate       | Enrolled       | Yield         | % Female<br>Enrolled | % Minority<br>Enrolled |
| 2012 | 2456    | 1942         | 79.07%                | 486            | 25.03%        | 53.91%               | 19.34%                 |
| 2013 | 2754    | 2203         | 79.99%                | 438            | 19.88%        | 47.49%               | 18.72%                 |
| 2014 | 2682    | 1889         | 70.43%                | 435            | 23.03%        | 51.49%               | 18.62%                 |
| 2015 | 2985    | 1969         | 65.96%                | 390            | 19.81%        | 48.46%               | 20.26%                 |
| 2016 | 2871    | 1892         | 65.90%                | 433            | 22.89%        | 50.11%               | 23.55%                 |
| 2017 | 2986    | 2106         | 70.53%                | 439            | 20.85%        | 47.60%               | 21.41%                 |
| 2018 | 3163    | 2304         | 72.84%                | 551            | 23.91%        | 44.10%               | 18.33%                 |
| 2019 | 3058    | 2295         | 75.05%                | 492            | 21.44%        | 43.90%               | 21.95%                 |
| 2020 | 3015    | 2300         | 76.29%                | 488            | 21.22%        | 46.11%               | 21.11%                 |
| 2021 | 3330    | 2601         | 78.11%                | 484            | 18.61%        | 43.18%               | 21.28%                 |
| 2022 | 3774    | 3061         | 81.11%                | 571            | 18.65%        | 46.06%               | 17.86%                 |
| 2023 | 4299    | 3505         | 81.53%                | 574            | 16.38%        | 48.78%               | 17.85%                 |
| 2024 | 4207    | 3435         | 81.64%                | 591            | 17.21%        | 55.16%               | 17.94%                 |