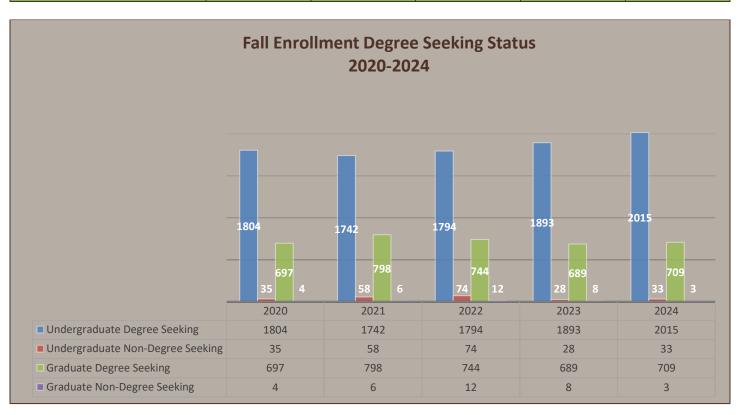

| Admissions                                    | 77  |
|-----------------------------------------------|-----|
| First-Year Admissions                         | 78  |
| Transfer Admissions                           | 86  |
| Enrollment                                    | 89  |
| Freshman and Transfer Enrollment              | 90  |
| Undergraduate Enrollment                      | 101 |
| Graduate Enrollment                           | 117 |
| Undergraduate & Graduate Enrollment           | 124 |
| Other Interesting Facts                       | 129 |
| Completions                                   | 131 |
| Undergraduate Completions by Field of Studies | 132 |
| Completions by Level                          | 137 |
| Graduate Completions by Program               | 138 |
| *Master's/Certificates                        | 138 |
| Student Success                               | 142 |
| Retention and Graduation Rates                | 143 |
| Faculty & Staff                               | 146 |
| Economic Impact Study                         | 152 |
| Definitions                                   | 154 |