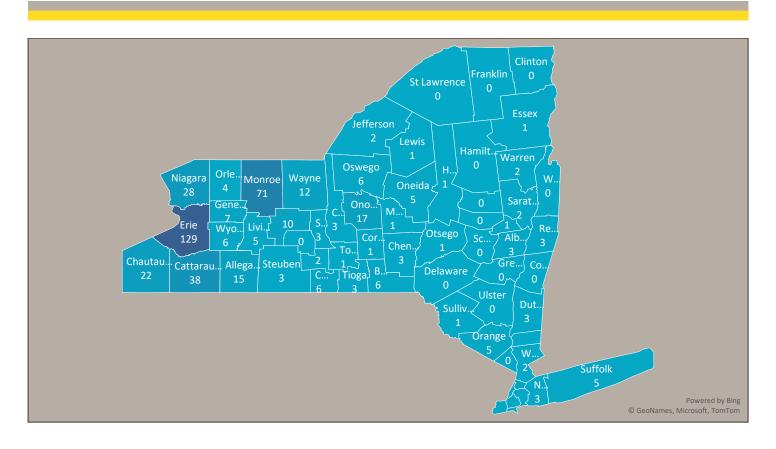

e | 2    | 1    | 1    | 1    | 0    |
| Steuben      | 5    | 16   | 13   | 8    | 3    |
| Suffolk      | 4    | 0    | 10   | 6    | 5    |
| Sullivan     | 0    | 1    | 0    | 0    | 1    |
| Tioga        | 3    | 3    | 3    | 9    | 3    |
| Tompkins     | 2    | 2    | 2    | 3    | 1    |
| Ulster       | 1    | 1    | 1    | 0    | 0    |
| Warren       | 1    | 0    | 1    | 0    | 2    |
| Washington   | 0    | 0    | 0    | 1    | 0    |
| Wayne        | 3    | 6    | 8    | 10   | 12   |
| Westchester  | 1    | 10   | 9    | 2    | 2    |
| Wyoming      | 1    | 0    | 9    | 2    | 6    |
| Yates        | 1    | 0    | 1    | 0    | 0    |
| Total        | 370  | 360  | 426  | 452  | 458  |

## Geographic Origins of First-Year Students (Fall 2024), by New York State County



### **Transfer Admissions**

|      | Transfer Admissions Statistics - Fall Cohorts - (2013-2024) |          |                 |          |        |                      |                        |  |  |  |
|------|-------------------------------------------------------------|----------|-----------------|----------|--------|----------------------|------------------------|--|--|--|
| Year | Applied                                                     | Admitted | Acceptance Rate | Enrolled | Yield  | % Female<br>Enrolled | % Minority<br>Enrolled |  |  |  |
| 2013 | 209                                                         | 136      | 65.07%          | 71       | 52.21% | 45.07%               | 9.86%                  |  |  |  |
| 2014 | 163