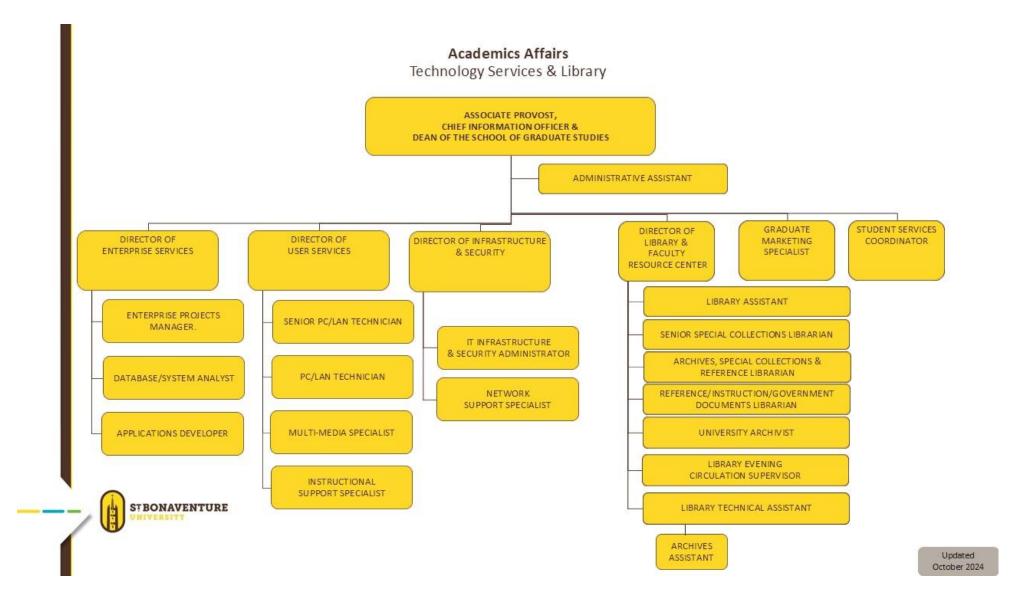

# St. Bonaventure University Academics Affairs

#### **Academics Affairs**

Jandoli School of Communication