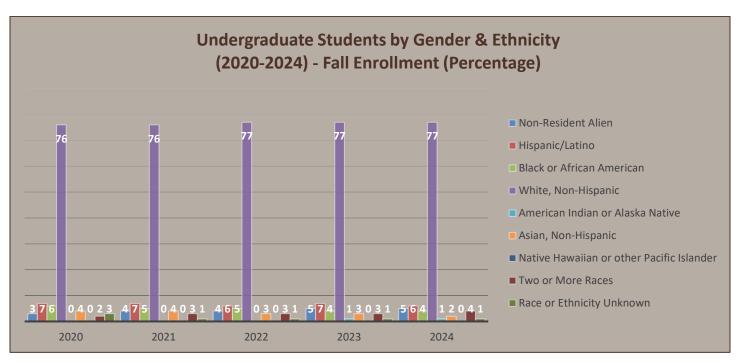

| First-Year          | Students SAT and    | ACT Scores, GPA a   | nd Class Ranking –  | Fall Cohorts (2020-2 | 2024)               |
|---------------------|---------------------|---------------------|---------------------|----------------------|---------------------|
|                     | 2020                | 2021                | 2022                | 2023                 | 2024                |
|                     | 25-75<br>Percentile | 25-75<br>Percentile | 25-75<br>Percentile | 25-75<br>Percentile  | 25-75<br>Percentile |
| SAT – Composite     | 1030-1210*          | 1080-1260*          | 1070-1220*          | 1080-1258*           | 1070—1290*          |
| SAT - EBRW          | 510-610*            | 530-630*            | 520-610*            | 520-630*             | 540-650*            |
| SAT - Math          | 520-610*            | 540-640*            | 530—610*            | 530-630*             | 530-640*            |
| ACT Composite       | 21-29*              | 21-27*              | 25-32*              | 23-29*               | 24-30*              |
| ACT - Math          | 21-28*              | 20-27*              | 24-31*              | 22-27*               | 24-27*              |
| ACT - English       | 20-29*              | 20-28*              | 23-33*              | 21-27*               | 24-33*              |
|                     |                     |                     |                     |                      |                     |
| HS GPA              | 3.44                | 3.48                | 3.47                | 3.54                 | 3.66                |
|                     |                     |                     |                     |                      |                     |
| % Ranked in top 10% | 19%                 | 13%                 | 18%                 | 16%                  | 18%                 |
|                     |                     |                     |                     |                      |                     |
| Pell Eligible       | 26%                 | 24%                 | 23%                 | 31%                  | 32%                 |