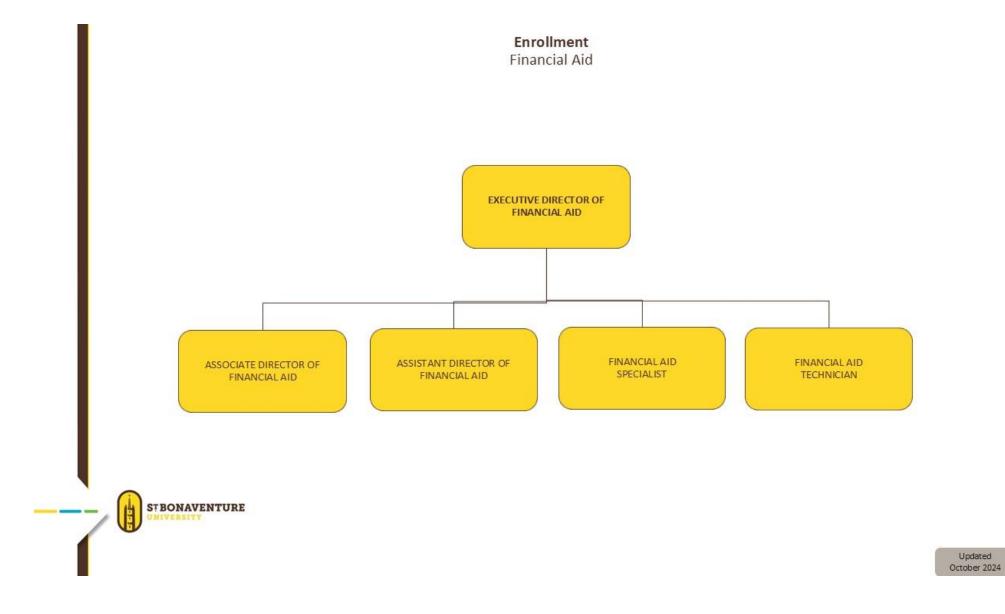

#### St. Bonaventure University **Enrollment** PRESIDENT VICE PRESIDENT FOR ENROLLMENT EXECUTIVE DIRECTOR COORDINATOR DIRECTOR DIRECTOR DIRECTOR ASSOCIATE DIRECTOR COORDINATOR OF ENROLLMENT FOR OF OF GRADUATE OF OF FINANCIAL AID MARKETING & MILITARY ALIGNED ADMISSIONS ADMISSIONS DATA ADMISSIONS UNDERGRADUATE COMMUNICATIONS & TECHNOLOGY PROGRAM ADMISSIONS (TRANSFERS) STBONAVENTURE UNIVERSITY