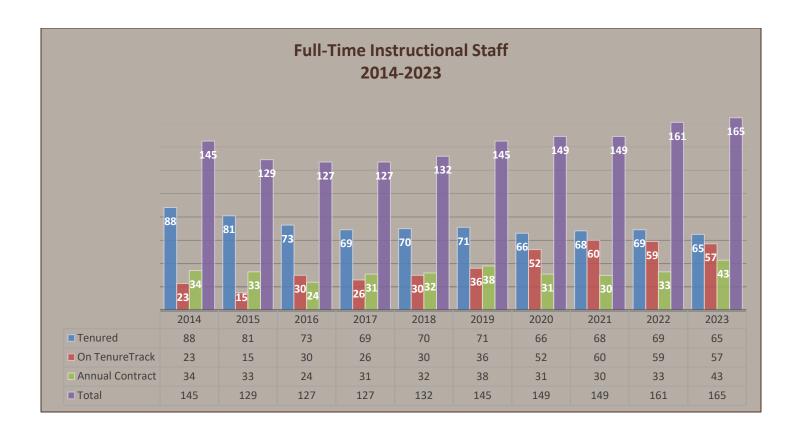

| 4    | 3      | 7     |  |  |  |  |
| Hispanic/Latino                           | 2    | 1      | 3     |  |  |  |  |
| American Indian/Alaska Native             | 0    | 0      | 0     |  |  |  |  |
| Asian                                     | 5    | 2      | 7     |  |  |  |  |
| Black or African American                 | 3    | 0      | 3     |  |  |  |  |
| Native Hawaiian or other PI               | 0    | 0      | 0     |  |  |  |  |
| White                                     | 70   | 73     | 143   |  |  |  |  |
| Two or More Races                         | 0    | 1      | 1     |  |  |  |  |
| Race or Ethnicity Unknown                 | 1    | 0      | 0     |  |  |  |  |
| Total                                     | 85   | 80     | 165   |  |  |  |  |



| Number of Staff by Employment and Occupation                                                | onal Category (Fa  | II 2023)           |              |
|---------------------------------------------------------------------------------------------|--------------------|--------------------|--------------|
|                                                                                             | Reporte            |                    |              |
| Occupational Category                                                                       | Full-Time<br>Staff | Part-Time<br>Staff | FTE<br>Staff |
| Total Number of Staff                                                                       | 482                | 124                | 523          |
| Instructional Staff