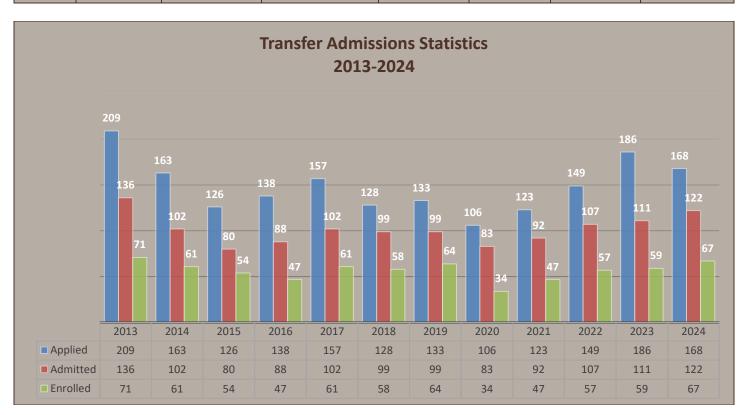

### **First-Year Admissions**

|      |         | First-Year A | Admissions Statistics | s Undergraduat | te (2012-2024 | )                    |                        |
|------|---------|--------------|-----------------------|----------------|---------------|----------------------|------------------------|
| Year | Applied | Admitted     | Acceptance Rate       | Enrolled       | Yield         | % Female<br>Enrolled | % Minority<br>Enrolled |
| 2012 | 2456    | 1942         | 79.07%                | 486            | 25.03%        | 53.91%               | 19.34%                 |
| 2013 | 2754    | 2203         | 79.99%                | 438            | 19.88%        | 47.49%               | 18.72%                 |
| 2014 | 2682    | 1889         | 70.43%                | 435            | 23.03%        | 51.49%               | 18.62%                 |
| 2015 | 2985    | 1969         | 65.96%                | 390            | 19.81%        | 48.46%               | 20.26%                 |
| 2016 | 2871    | 1892         | 65.90%                | 433            | 22.89%        | 50.11%               | 23.55%                 |
| 2017 | 2986    | 2106         | 70.53%                | 439            | 20.85%        | 47.60%               | 21.41%                 |
| 2018 | 3163    | 2304         | 72.84%                | 551            | 23.91%        | 44.10%               | 18.33%                 |
| 2019 | 3058    | 2295         | 75.05%                | 492            | 21.44%        | 43.90%               | 21.95%                 |
| 2020 | 3015    | 2300         | 76.29%                | 488            | 21.22%        | 46.11%               | 21.11%                 |
| 2021 | 3330    | 2601         | 78.11%                | 484            | 18.61%        | 43.18%               | 21.28%                 |
| 2022 | 3774    | 3061         | 81.11%                | 571            | 18.65%        | 46.06%               | 17.86%                 |
| 2023 | 4299    | 3505         | 81.53%                | 574            | 16.38%        | 48.78%               | 17.85%                 |
| 2024 | 4207    | 3435         | 81.64%                | 591            | 17.21%        | 55.16%               | 17.94%                 |