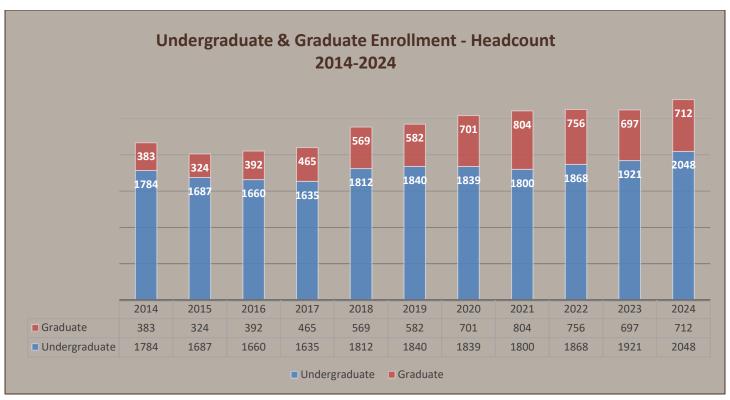

| 1608      | 1760         | 1800     | 1811 | 1749 | 1811 | 1888 | 2020 |
|                   |      |      |         |           |              |          |      |      |      |      |      |
| Total             | 2167 | 2011 | 2052    | 2100      | 2381         | 2422     | 2540 | 2604 | 2624 | 2618 | 2760 |
| Total FTE         | 2099 | 1954 | 1966    | 1999      | 2157         | 2201     | 2321 | 2408 | 2481 | 2516 | 2680 |
| SBU Study Abroad  | 11   | 8    | 12      | 5         | 4            | 0        | 0    | 0    | 2    | 2    | 3    |

Counted in totals above Fall 2013 and forward

- UG FTE was calculated by dividing the undergraduate part-time credits by 12 and adding that number to the total full-time head
- GR FTE was calculated by dividing the total graduate credits by 9





| Fall E                     | Enrollment Degree | e Seeking Status ( | (2019-2023) - Hea | dcount |      |
|----------------------------|-------------------|--------------------|-------------------|--------|------|
|                            | 2020              | 2021               | 2022              | 2023   | 2024 |
| Undergraduate              |                   |                    |                   |        |      |
| Degree Seeking             | 1804              | 1742               | 1794              | 1893   | 2015 |
| Non-Degree Seeking         | 35                | 58                 | 74                | 28     | 33   |
| Total Undergraduate        | 1839              | 1800               | 1868              | 1921   | 2048 |
|                            |