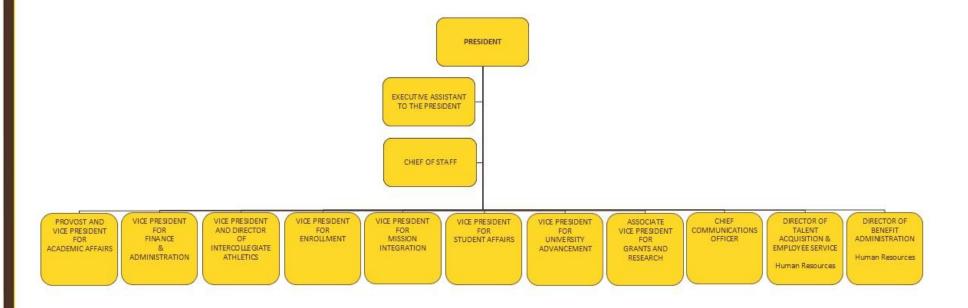

#### St. Bonaventure University President's Office

## Division Organizational Chart PRESIDENT **EXECUTIVE ASSISTANT** TO THE PRESIDENT CHIEF OF STAFF ASSOCIATE DIRECTOR OF DIRECTOR OF VICE PRESIDENT FOR TALENT ACQUISITION, HRIS BENEFIT MANAGEMENT GRANTS AND RESEARCH & EMPLOYEE SERVICES **Human Resources** Institutional Research **Human Resources** ASSISTANT DIRECTOR OF HR GENERALIST INSTITUTIONAL RESEARCH INSTITUTIONAL RESEARCH ASSOCIATE

President's Office