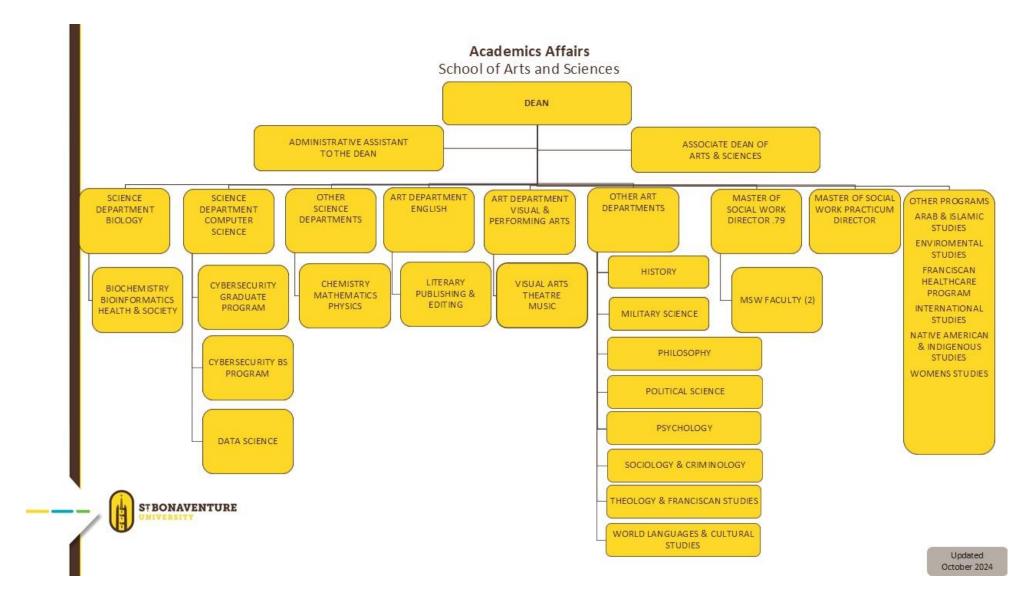

### **School of Arts and Sciences**

Arts & Sciences is an excellent source for professional training for any number of careers and for graduate school preparation.

Students looking ahead to post-graduate study in the health care field may take advantage of the university's Franciscan Health Care Professions Program, and our Center for Law and Society prepares our students for law school.

We develop programming that responds to changing societal demands and student interests. We offer bachelor's and master's degrees in the increasingly important and popular field of

cybersecurity. We also offer an early assurance program in cybersecurity, guaranteeing qualified high school seniors' placement in our master's program upon completion of their bachelor's degree.

Regina A. Quick Center for the Arts

### School of Arts & Sciences Active Programs (2024-2025)

| School of Arts & Sciences Active Programs (2024-2025) |                         |                             |
|-------------------------------------------------------|-------------------------|-----------------------------|
| Program                                               | Degree(s)               | Availability                |
| Arabic & Islamic Studies                              | Minor Only              | On Campus                   |
| Art – Visual Arts                                     | BA, Minor               | On Campus                   |
| Art History                                           | Minor Only              | On Campus                   |
| Biochemistry                                          | BS                      | On Campus                   |
| Bioinformatics                                        | BS                      | On Campus                   |
| Biology                                               | BS, Minor               | On Campus                   |
| Biology - Adolescence Education                       | BS                      | On Campus                   |
| Chemistry                                             | BS, Minor               | On Campus                   |
| Chemistry - Adolescence Education                     | BS                      | On Campus                   |
| Classics                                              | Minor Only              | On Campus                   |
| Computer Science                                      | BS, Minor               | On Campus                   |
| Criminology                                           | BA, Minor               | On Campus                   |
| Cybersecurity                                         | BS, Minor, MS           | UG - On Campus, GR - Online |
| Data Science                                          | BS                      | On Campus                   |
| Engineering Physics                                   | BS                      | On Campus                   |
| English                                               | BA, Minor               | On Campus                   |
| Environmental Studies                                 | BA, Minor, Certificates | On Campus                   |
| Health & Society                                      | BA, BS                  | On Campus                   |
| History                                               | BA, Minor               | On Campus                   |
| Human Services                                        | Minor Only              | On Campus                   |
| Individualized Major                                  | BA, BS                  | On Campus                   |
| International Studies                                 | BA, Minor               | On Campus                   |
| Leadership                                            | Minor Only              | On Campus                   |
| Literary Publishing & Editing                         | BA                      | On Campus                   |
| Mathematics                                           | BS, Minor               | On Campus                   |
| Mathematics - Adolescence Education                   | BS                      | On Campus                   |
| Military Science                                      | ROTC (MS)               | On Campus                   |
| Music                                                 | BA, Minor               | On Campus                   |
| Native American & Indigenous Studies                  | Minor Only              | On Campus                   |
| Philosophy                                            | BA, Minor               | On Campus                   |
| Physics                                               | BS, Minor               | On Campus                   |
| Physics - Adolescence Education                       | BS                      | On Campus                   |
| Political Science                                     | BA, Minor               | On Campus                   |
| Pre-Law (Law & Society)                               | Minor Only              | On Campus                   |
| Pre-medicine & Pre-health                             |                         | On Campus                   |
| Psychology                                            | BA, BS, Minor           | On Campus                   |
| Sociology                                             | BA, Minor               | On Campus                   |
| Spanish                                               | BA, Minor               | On Campus                   |
| Theater                                               | BA, Minor               | On Campus                   |
| Theology & Franciscan Studies                         | BA, Minor               | On Campus                   |
| Undecided (Undeclared Major)                          |                         | On Campus                   |
| Women's Studies                                       | BA, Minor               | On Campus                   |
| World Languages & Cultural Studies                    | BA, Minors              | On Campus                   |