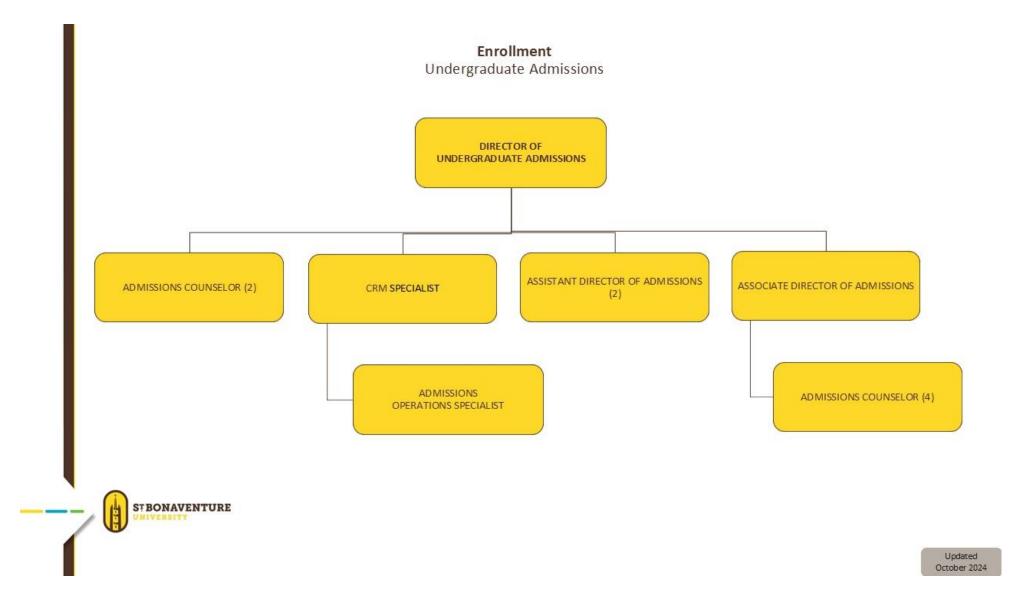

#### St. Bonaventure University **Enrollment** PRESIDENT VICE PRESIDENT FOR ENROLLMENT EXECUTIVE DIRECTOR COORDINATOR DIRECTOR DIRECTOR DIRECTOR ASSOCIATE DIRECTOR COORDINATOR OF ENROLLMENT FOR OF OF GRADUATE OF OF FINANCIAL AID MARKETING & MILITARY ALIGNED ADMISSIONS ADMISSIONS DATA ADMISSIONS UNDERGRADUATE COMMUNICATIONS & TECHNOLOGY PROGRAM ADMISSIONS (TRANSFERS) STBONAVENTURE UNIVERSITY