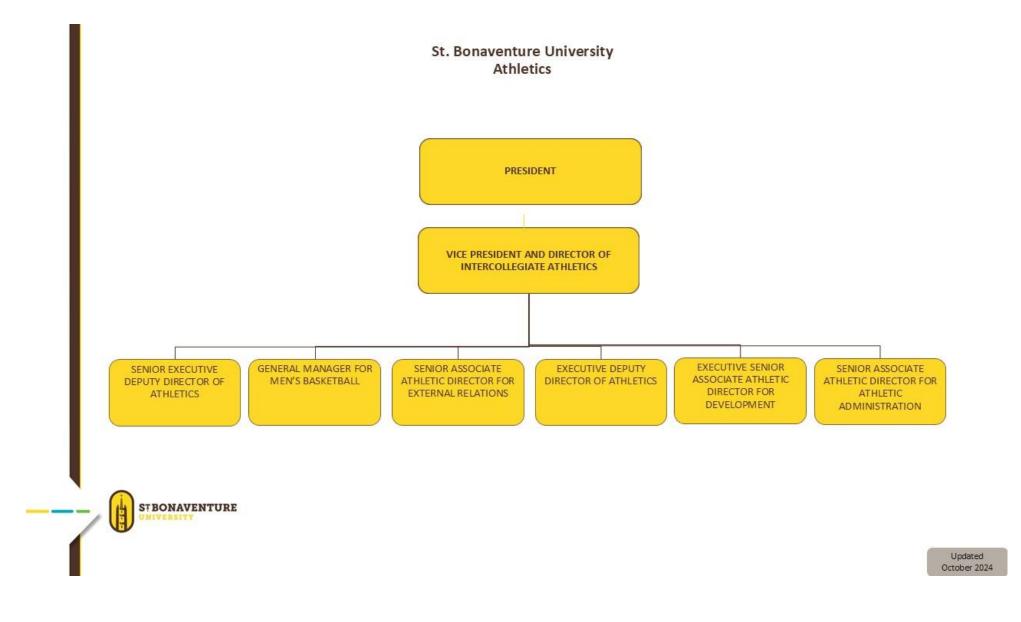

## St. Bonaventure University Mission Integration

**Athletics**Sports Medicine, Sports Performance, Nutrition, Men's Basketball

### **Athletics**

Marketing & Communications, Broadcasting, Digital Media, Corporate Sponsorships, Tickets, Baseball, Cross-Country, Cheerleading

Athletics
Major Gifts, Swimming & Diving, Men's Lacrosse, Men's Soccer, Golf

Athletics

Compliance, Academics, DEI, Women's Soccer, Softball, Women's Lacrosse