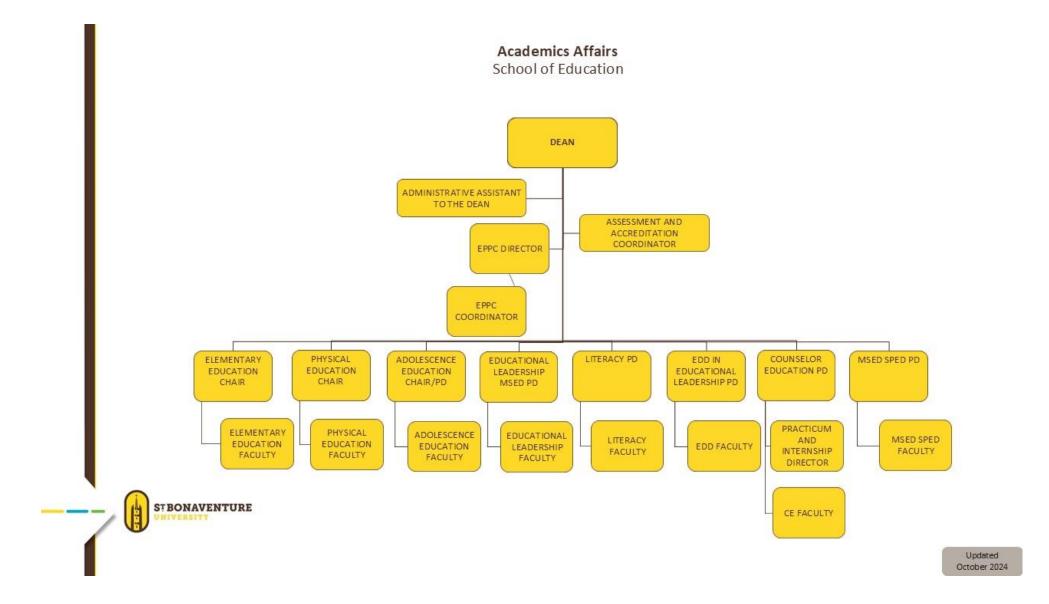

### **School of Education**

Involved in the preparation of educators since 1916, we're recognized by the American Association of Colleges for Teacher Education as a Top 25 Innovative program, and we're CAEP accredited.

This performance-based accreditation by the Council for the Accreditation of Educator Preparation ensures that teacher candidates are prepared to make a difference in P-12 student learning.

The School of Education is fully accredited by CAEP, an internationally recognized accrediting body for educator preparation.

We offer Professional Development School (PDS) programs in all initial teacher certification. Many of our programs are offered

in a hybrid, or "blended," format, which integrates classroom instruction with online activities.

### School of Education Active Programs (2024-2025)

| School of Education Active Programs (2024-2025)  School of Education Active Programs (2024-2025) |            |                             |
|--------------------------------------------------------------------------------------------------|------------|-----------------------------|
| Program                                                                                          | Degree(s)  | Availability                |
| Adolescence Education                                                                            | BS, MSED   | UG - On Campus, Gr - Online |
| Adolescent 5-12 Literacy Extension                                                               | Adv Cert   | Online                      |
| Childhood B-6 Literacy Extension                                                                 | Adv Cert   | Online                      |
| Childhood Education                                                                              | BS         | On Campus                   |
| Clinical Mental Health Counseling                                                                | MSED       | Online                      |
| Educational Leadership                                                                           | MSED, EdD  | MSED - Hybrid, EdD - Online |
| Educational Studies                                                                              | BS         | On Campus                   |
| Inclusive Special Education                                                                      | MSED       | Online                      |
| Leadership                                                                                       | Minor Only | On Campus                   |
| Literacy, Birth-12                                                                               | MSED       | Online                      |
| Movement Studies                                                                                 | Minor Only | On Campus                   |
| Physical Education                                                                               | BS         | On Campus                   |
| School Building Leader                                                                           | Adv Cert   | Online                      |
| School Counseling                                                                                | MSED       | Online                      |
| School District Leader                                                                           | Adv Cert   | Online                      |
| Sport Studies                                                                                    | BS, Minor  | On Campus                   |