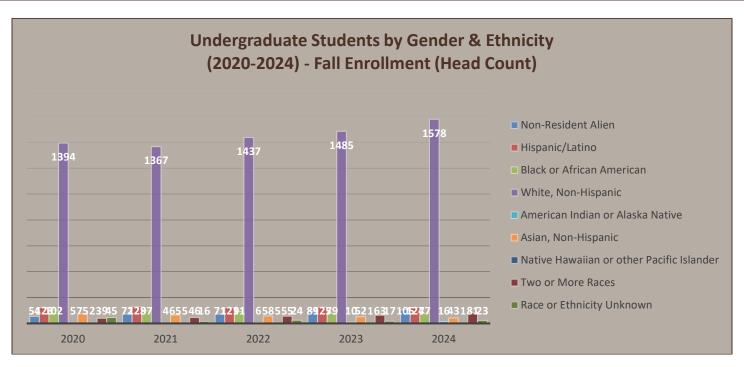

| First-Year          | Students SAT and    | ACT Scores, GPA a   | nd Class Ranking –  | Fall Cohorts (2020-2 | 2024)               |
|---------------------|---------------------|---------------------|---------------------|----------------------|---------------------|
|                     | 2020                | 2021                | 2022                | 2023                 | 2024                |
|                     | 25-75<br>Percentile | 25-75<br>Percentile | 25-75<br>Percentile | 25-75<br>Percentile  | 25-75<br>Percentile |
| SAT – Composite     | 1030-1210*          | 1080-1260*          | 1070-1220*          | 1080-1258*           | 1070—1290*          |
| SAT - EBRW          | 510-610*            | 530-630*            | 520-610*            | 520-630*             | 540-650*            |
| SAT - Math          | 520-610*            | 540-640*            | 530—610*            | 530-630*             | 530-640*            |
| ACT Composite       | 21-29*              | 21-27*              | 25-32*              | 23-29*               | 24-30*              |
| ACT - Math          | 21-28*              | 20-27*              | 24-31*              | 22-27*               | 24-27*              |
| ACT - English       | 20-29*              | 20-28*              | 23-33*              | 21-27*               | 24-33*              |
|                     |                     |                     |                     |                      |                     |
| HS GPA              | 3.44                | 3.48                | 3.47                | 3.54                 | 3.66                |
|                     |                     |                     |                     |                      |                     |
| % Ranked in top 10% | 19%                 | 13%                 | 18%                 | 16%                  | 18%                 |
|                     |                     |                     |                     |                      |                     |
| Pell Eligible       | 26%                 | 24%                 | 23%                 | 31%                  | 32%                 |