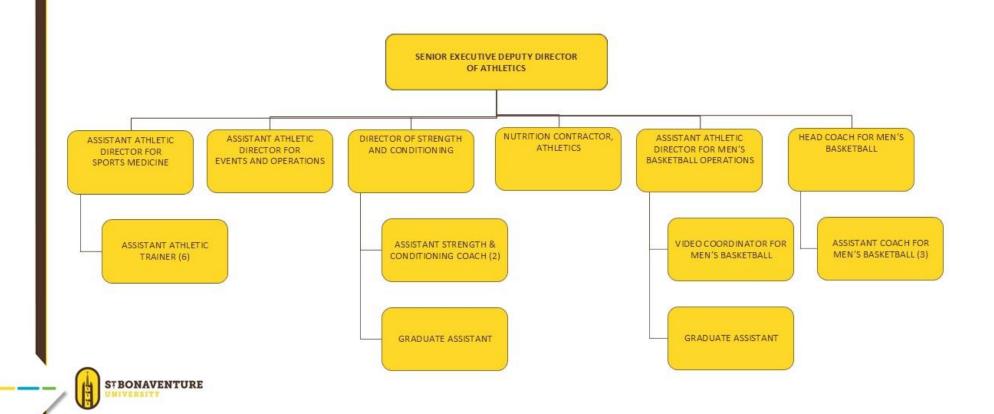

## St. Bonaventure University Mission Integration

**Athletics**Sports Medicine, Sports Performance, Nutrition, Men's Basketball