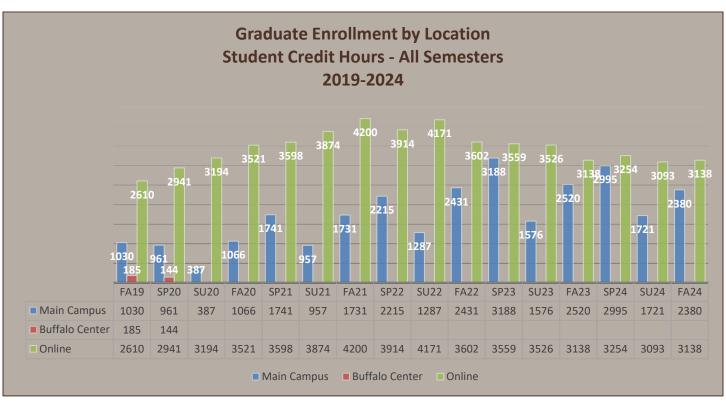

enter Total        | 185      | 144      |          |          |          |          |       |          |          |          |          |          |       |          |          |          |
| Online Total                | 2610     | 2941     | 3194     | 3521     | 3598     | 3874     | 4200  | 3914     | 4171     | 3602     | 3559     | 3526     | 3138  | 3254     | 3093     | 3552     |
|                             |          |          |          |          |          |          |       |          |          |          |          |          |       |          |          |          |
| Total                       | 3825     | 4046     | 3581     | 4587     | 5339     | 4831     | 5931  | 6129     | 5458     | 6033     | 6747     | 5102     | 5658  | 6249     | 4814     | 5932     |





|                   |      |      | Enrolln | nent Repo | ort - Fall ( | (2014-20 | 24)  |      |      |      |      |
|-------------------|------|------|---------|-----------|--------------|----------|------|------|------|------|------|
|                   | 2014 | 2015 | 2016    | 2017      | 2018         | 2019     | 2020 | 2021 | 2022 | 2023 | 2024 |
| Graduate          |      |      |         |           |              |          |      |      |      |      |      |
| Full-Time         |      |      |         |           |              |          |      |      |      |      |      |
| Male              | 66   | 65   | 77      | 77        | 62           | 44       | 59   | 81   | 90   | 85   | 76   |
| Female            | 161  | 124  | 110     | 109       | 89           | 77       |