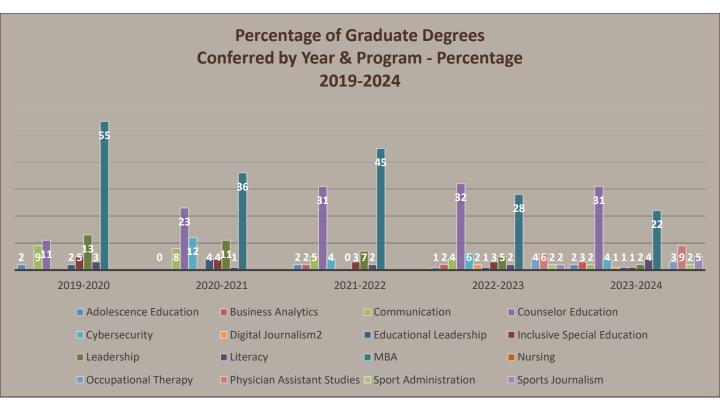

|           |           |           | 2%        | 2%        | 1%                  |
| Digital Journalism                                                                     |           |           |           | 2%        | 1%        | 1%                  |
| Public Health                                                                          |           |           |           |           | 1%        | 0%                  |
| Nursing                                                                                |           |           |           |           |           | 0%                  |
| Total                                                                                  | 100%      | 100%      | 100%      | 100%      | 100%      | 100%                |





## **Student Success**

|              |                   |                                         | Graduation Rates |        |        |  |
|--------------|-------------------|-----------------------------------------|------------------|--------|--------|--|
| Entered Fall | First Year Cohort | Freshman to Sophomore<br>Retention Rate | 4-Year           | 5-Year | 6-Year |  |
| 2001         | 520               | 83%                                     | 54%              | 69%    | 71%    |  |
| 2002         | 585               | 84%                                     | 54%              | 68%    | 70%    |  |
| 2003         | 595               | 82%                                     | 50%              | 65%    | 67%    |  |
| 2004         | 574               | 76%