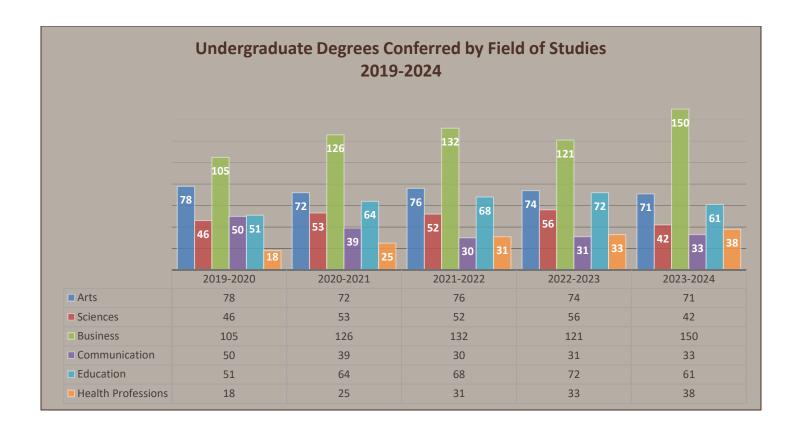

| Admissions                                    | 77  |
|-----------------------------------------------|-----|
| First-Year Admissions                         | 78  |
| Transfer Admissions                           | 86  |
| Enrollment                                    | 89  |
| Freshman and Transfer Enrollment              | 90  |
| Undergraduate Enrollment                      | 101 |
| Graduate Enrollment                           | 117 |
| Undergraduate & Graduate Enrollment           | 124 |
| Other Interesting Facts                       | 129 |
| Completions                                   | 131 |
| Undergraduate Completions by Field of Studies | 132 |
| Completions by Level                          | 137 |
| Graduate Completions by Program               | 138 |
| *Master's/Certificates                        | 138 |
| Student Success                               | 142 |
| Retention and Graduation Rates                | 143 |
| Faculty & Staff                               | 146 |
| Economic Impact Study                         | 152 |
| Definitions                                   | 154 |