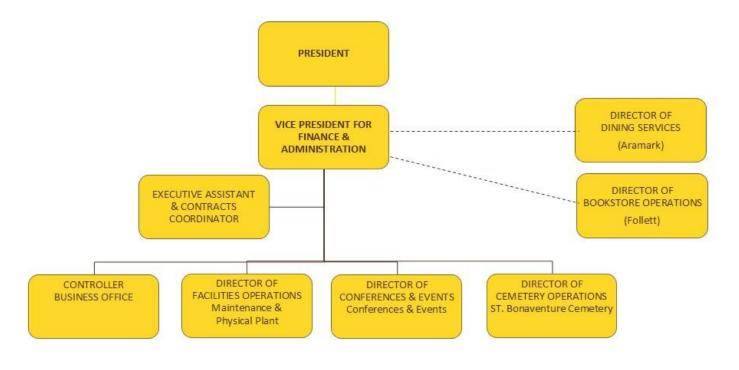

# St. Bonaventure University Finance & Administration

STBONAVENTURE UNIVERSITY

#### **Business Office** CONTROLLER DISBURSEMENTS INVESTMENT/ PAYROLL MANAGER BURSAR ACCOUNTING GRANTS ACCOUNTING ACCOUNTING MANAGER EXPENSES COORDINATOR FINANCIAL ANALYST COMPLIANCE MANAGER MANAGER DISBURSEMENTS JUNIOR ASSISTANT BURSAR BUDGET ANALYST ACCOUNTANT EXPENSES ASSISTANT ASSISTANT STUDENT ACCOUNTS TECHNICAL COORDINATOR STUDENT FINANCIAL SERVICES BOOKKEEPER

Finance & Administration

#### Finance & Administration Maintenance & Physical Plant DIRECTOR OF **FACILITIES OPERATIONS** FACILITIES MAINTENANCE & HOUSEKEEPING OFFICE SUPPORT ASSOCIATE FACILITIES OPERATIONS FACILITIES FACILITIES OPERATIONS MANAGER OF FACILITIES MANAGER OF **BUSINESS OPERATIONS** MAINTENANCE ATHLETIC GROUNDS **OPERATIONS** HOUSEKEEPING & EVENTS MANAGER GENERAL MANAGER ENGINEERING MANAGER GOLF COURSE FACILITIES ATTENDANTS MAINTENANCE GROUNDSKEEPERS (5) FACILITIES PLANNER (51) MECHANICS (6) CARPENTERS (3) STBONAVENTURE UNIVERSITY PAINTER Updated

October 2024

#### Finance & Administration

Conferences & Events

October 2024