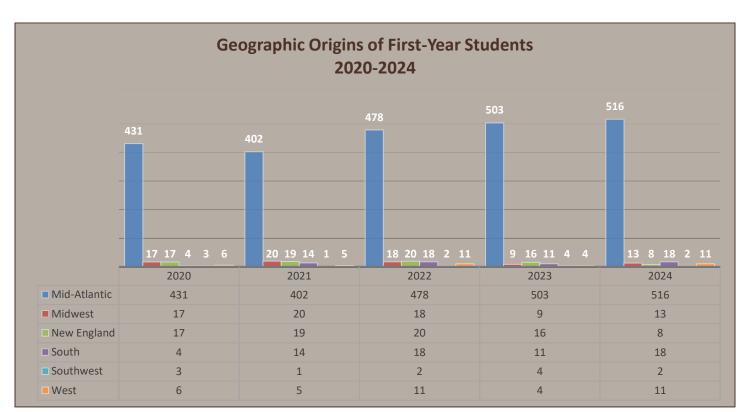

|         | Nevada                     | 0    | 1    | 0    | 0    | 1    |
|         | Oregon                     | 3    | 1    | 0    | 0    | 1    |
|         | Utah                       | 0    | 0    | 0    | 0    | 1    |
|         | Washington                 | 0    | 0    | 4    | 0    | 0    |
|         | Wyoming                    | 0    | 0    | 0    | 0    | 0    |
| Unknown |                            | 0    | 0    | 0    | 0    | 0    |
|         | U.S. Total                 | 478  | 461  | 547  | 547  | 568  |
|         | Puerto Rico/Virgin Islands | 1    | 0    | 0    | 0    | 0    |
|         | International              | 9    | 23   | 24   | 27   | 23   |
|         | Total                      | 488  | 484  | 571  | 574  | 591  |

<sup>\*</sup>Based on primary address



# Geographic Origins of First-Year Students (Fall 2024), by U.S. Region and State



| Total |              |     |  |           | *  | · |             | ·  |  |
|-------|--------------|-----|--|-----------|----|---|-------------|----|--|
|       | Mid-Atlantic | 516 |  | Midwest   | 13 |   | New England | 8  |  |
|       | South        | 18  |  | Southwest | 2  |   | West        | 11 |  |

| Enroll      | ed First-Year Stud | dents by New Yo | k County (2020-2 | 2024) |      |
|-------------|--------------------|-----------------|------------------|-------|------|
| County      | 2020               | 2021            | 2022             | 2023  | 2024 |
| Albany      | 1                  | 2               | 2                | 3     | 3    |
| Allegany    | 7                  | 7