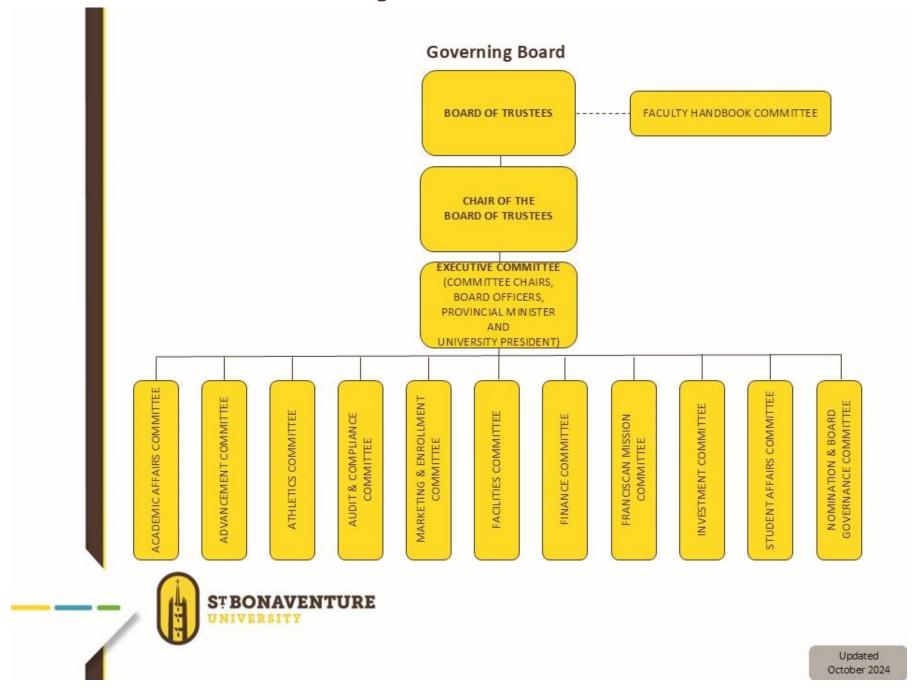

rators (NYSFAAA)
- New York State Financial Aid Administrators Region I (NYSFAAA)
- New York State Foundations of Education Association (NYSFEA)
- Online Learning Consortium (OLC)
- Rural Heath Network
- The Accrediting Council on Education in Journalism and Mass Communication (ACEJMC)
- o The Business Council of New York State, Inc. (BCNYS)
- The College Board
- o The Consortium for Student Data Exchange (CSRDE)
- The Higher Education Opportunity Program Professional Organization (HEOP -PO)
- The National Council of State Authorization Reciprocity Agreements (NC-SARA)
- Tri-County Arts Association
- Upstate New York College Collaboration (UNYCC)
- Western New York Consortium of Higher Education (WNYCHE)
- Western New York Library Resources Council (WNYLRC)

### **Organizational Charts**







Updated October 2024

#### St. Bonaventure University President's Office





## Division Organizational Chart PRESIDENT **EXECUTIVE ASSISTANT** TO THE PRESIDENT CHIEF OF STAFF ASSOCIATE DIRECTOR OF DIRECTOR OF VICE PRESIDENT FOR TALENT ACQUISITION, HRIS BENEFIT MANAGEMENT GRANTS AND RESEARCH & EMPLOYEE SERVICES **Human Resources** Institutional Research **Human Resources** ASSISTANT DIRECTOR OF HR GENERALIST INSTITUTIONAL RESEARCH INSTITUTIONAL RESEARCH ASSOCIATE

President's Office



# St. Bonaventure University Academics Affairs





#### **Academics Affairs**

Jandoli School of Communication







### **Academics Affairs** School of Business DEAN ADMINISTRATIVE ASSISTANT TOTHE DEAN ASSISTANT DEAN ACCOUNTING CHAIR FOSTER CENTER FOR MANAGEMENT DIRECTOR OF MCQUADE CENTER MARKETING