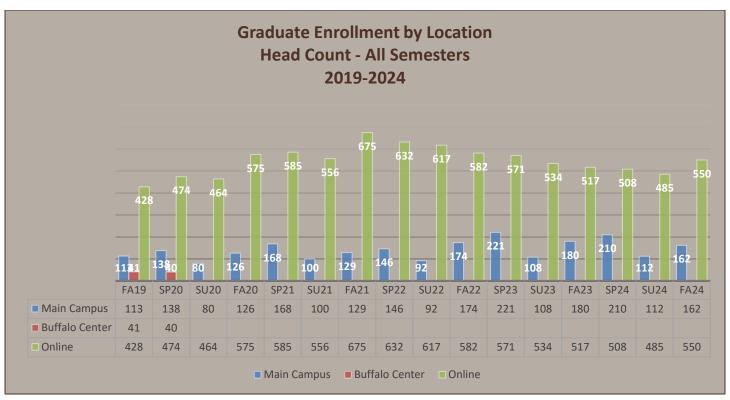

Center Total        | 185      | 144      |          |          |          |          |       |          |          |          |          |          |       |          |          |          |
| Online Total                | 2610     | 2941     | 3194     | 3521     | 3598     | 3874     | 4200  | 3914     | 4171     | 3602     | 3559     | 3526     | 3138  | 3254     | 3093     | 3552     |
|                             |          |          |          |          |          |          |       |          |          |          |          |          |       |          |          |          |
| Total                       | 3825     | 4046     | 3581     | 4587     | 5339     | 4831     | 5931  | 6129     | 5458     | 6033     | 6747     | 5102     | 5658  | 6249     | 4814     | 5932     |





|                   |      |      | Enrolln | nent Repo | ort - Fall ( | (2014-20 | 24)  |      |      |      |      |
|-------------------|------|------|---------|-----------|--------------|----------|------|------|------|------|------|
|                   | 2014 | 2015 | 2016    | 2017      | 2018         | 2019     | 2020 | 2021 | 2022 | 2023 | 2024 |
| Graduate          |      |      |         |           |              |          |      |      |      |      |      |
| Full-Time         |      |      |         |           |              |          |      |      |      |      |      |
| Male              | 66   | 65   | 77      | 77        | 62           | 44       | 59   | 81   | 90   | 85   | 76   |
| Female            | 161  | 124  | 110     | 109       | 89           | 77