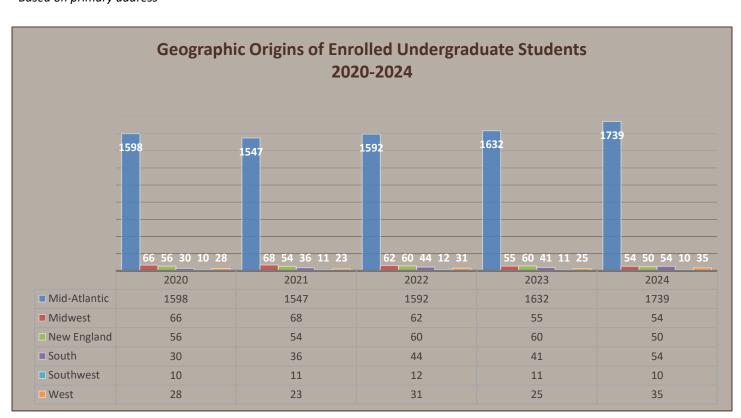

| 0    | 2    | 1    | 1    | 2    |
|           | Oregon                     | 4    | 3    | 4    | 3    | 2    |
|           | Utah                       | 0    | 0    | 0    | 0    | 2    |
|           | Washington                 | 2    | 3    | 4    | 3    | 2    |
|           | Wyoming                    | 0    | 0    | 0    | 0    | 0    |
| Unknown   |                            | 2    | 1    | 1    | 0    | 0    |
|           | U.S. Total                 | 1788 | 1739 | 1821 | 1824 | 1946 |
|           | Puerto Rico/Virgin Islands | 3    | 3    | 3    | 2    | 1    |
|           | International              | 47   | 58   | 63   | 95   | 105  |
|           | Total                      | 1839 | 1800 | 1868 | 1921 | 2048 |

<sup>\*</sup>Based on primary address



### Geographic Origins of Enrolled Undergraduate Students (Fall 2024), by U.S. Region & State



| Total |              |      |  |           |    |  |             |    |  |
|-------|--------------|------|--|-----------|----|--|-------------|----|--|
|       | Mid-Atlantic | 1739 |  | Midwest   | 54 |  | New England | 50 |  |
|       | South        | 54   |  | Southwest | 10 |  | West        | 35 |  |

| Total Undo       | ergraduate Stude | ents by New York | State County (20 | 20-2024) |          |
|------------------|------------------|------------------|------------------|----------|----------|
| County           | 2020             | 2021             | 2022             | 2023     | 2024     |
| Albany           | 6                | 6                | 5                | 6        | 9