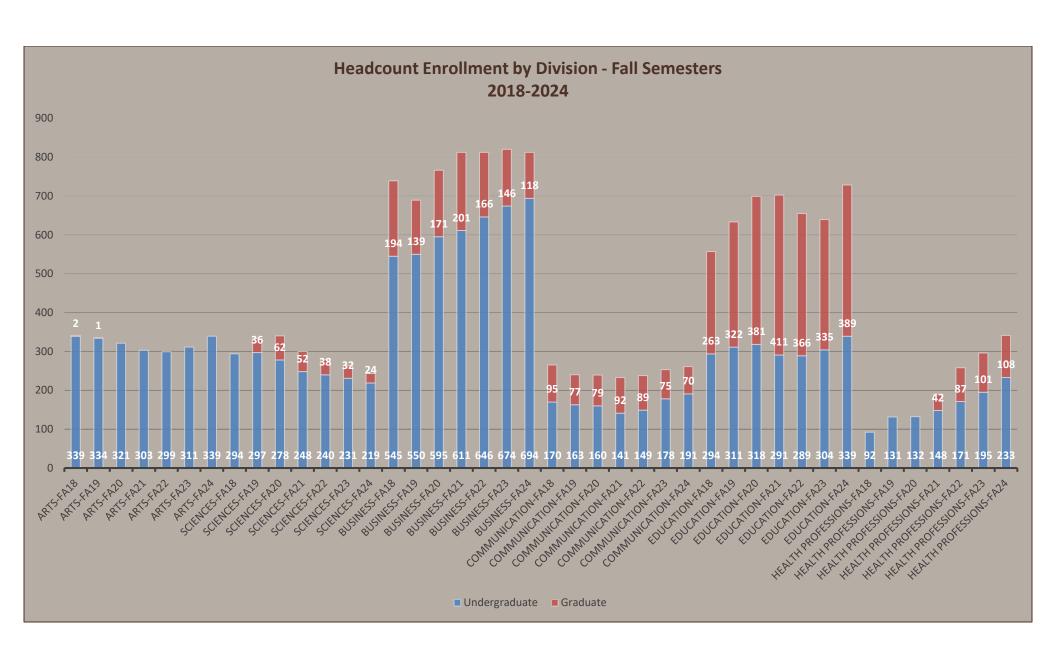

| 193   | 235   |
| Health Science        | 91    | 86    | 111   | 83    | 104   | 88    | 102   | 90    | 96    | 78    | 105   | 80    | 100   |
| Nursing (Dual Degree) |       |       |       |       |       |       | 0     | 0     | 0     | 0     | 0     | 0     | 0     |
| Nursing (RN to BS)    |       |       | 9     | 8     | 7     | 7     | 18    | 15    | 24    | 22    | 27    | 29    | 50    |
| Public Health         | 1     | 5     | 11    | 20    | 22    | 29    | 29    | 36    | 52    | 59    | 67    | 84    | 85    |
|                       |       |       |       |       |       |       |       |       | ·     |       |       | ·     |       |
| Total                 | 1805  | 1738  | 1869  | 1792  | 1878  | 1729  | 1835  | 1711  | 1881  | 1781  | 1995  | 1898  | 2103  |



|                                      | Un    | dergradua | ite Enrollr | ment by N | linors (20 | 18- 2024) | - (Septem | ber 9, 202 | 4)    |       |       |       |       |
|--------------------------------------|-------|-----------|-------------|-----------|------------|-----------|-----------|------------|-------|-------|-------|-------|-------|
|                                      | FA 18 | SP 19     | FA 19       | SP 20     | FA 20      | SP 21     | FA 21     | SP 22      | FA 22 | SP 23 | FA 23 | SP 24 | FA 24 |
| Arts & Sciences                      | 126   | 155       | 142         | 152       | 108        | 121       | 103       | 180        | 167   | 222   | 209   | 270   | 248   |
| Arts                                 | 114   | 143       | 129         | 138       | 98