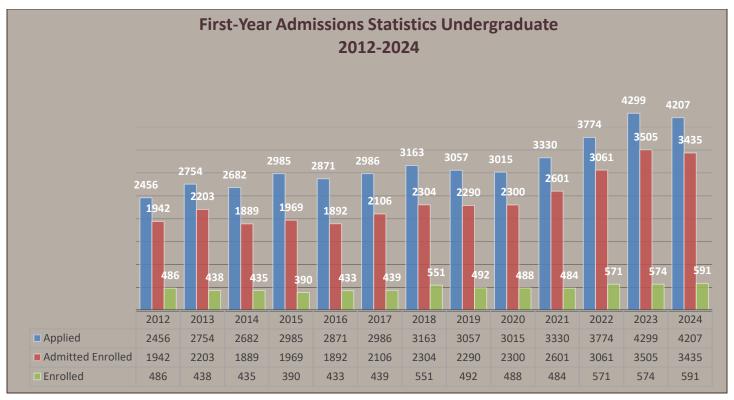

### **First-Year Admissions**

|      |         | First-Year A | Admissions Statistics | s Undergraduat | te (2012-2024 | )                    |                        |
|------|---------|--------------|-----------------------|----------------|---------------|----------------------|------------------------|
| Year | Applied | Admitted     | Acceptance Rate       | Enrolled       | Yield         | % Female<br>Enrolled | % Minority<br>Enrolled |
| 2012 | 2456    | 1942         | 79.07%                | 486            | 25.03%        | 53.91%               | 19.34%                 |
| 2013 | 2754    | 2203         | 79.99%                | 438            | 19.88%        | 47.49%               | 18.72%                 |
| 2014 | 2682    | 1889         | 70.43%                | 435            | 23.03%        | 51.49%               | 18.62%                 |
| 2015 | 2985    | 1969         | 65.96%                | 390            | 19.81%        | 48.46%               | 20.26%                 |
| 2016 | 2871    | 1892         | 65.90%                | 433            | 22.89%        | 50.11%               | 23.55%                 |
| 2017 | 2986    | 2106         | 70.53%                | 439            | 20.85%        | 47.60%               | 21.41%                 |
| 2018 | 3163    | 2304         | 72.84%                | 551            | 23.91%        | 44.10%               | 18.33%                 |
| 2019 | 3058    | 2295         | 75.05%                | 492            | 21.44%        | 43.90%               | 21.95%                 |
| 2020 | 3015    | 2300         | 76.29%                | 488            | 21.22%        | 46.11%               | 21.11%                 |
| 2021 | 3330    | 2601         | 78.11%                | 484            | 18.61%        | 43.18%               | 21.28%                 |
| 2022 | 3774    | 3061         | 81.11%                | 571            | 18.65%        | 46.06%               | 17.86%                 |
| 2023 | 4299    | 3505         | 81.53%                | 574            | 16.38%        | 48.78%               | 17.85%                 |
| 2024 | 4207    | 3435         | 81.64%                | 591            | 17.21%        | 55.16%               | 17.94%                 |