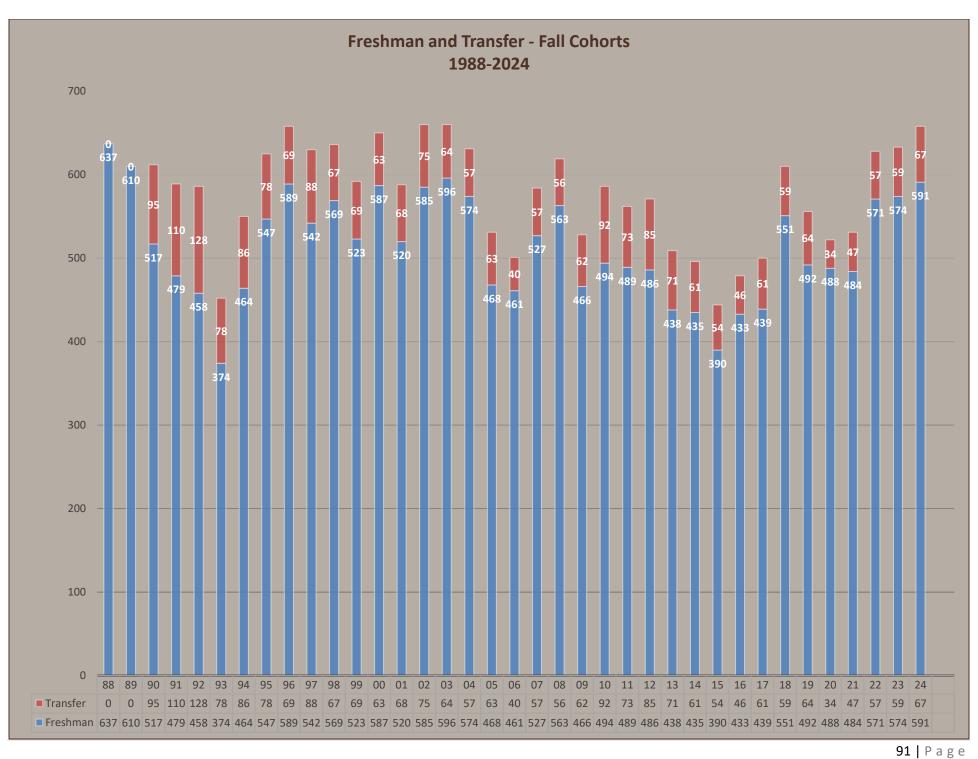

### **First-Year Admissions**

|      |         | First-Year A | Admissions Statistics | s Undergraduat | te (2012-2024 | )                    |                        |
|------|---------|--------------|-----------------------|----------------|---------------|----------------------|------------------------|
| Year | Applied | Admitted     | Acceptance Rate       | Enrolled       | Yield         | % Female<br>Enrolled | % Minority<br>Enrolled |
| 2012 | 2456    | 1942         | 79.07%                | 486            | 25.03%        | 53.91%               | 19.34%                 |
| 2013 | 2754    | 2203         | 79.99%                | 438            | 19.88%        | 47.49%               | 18.72%                 |
| 2014 | 2682    | 1889         | 70.43%                | 435            | 23.03%        | 51.49%               | 18.62%                 |
| 2015 | 2985    | 1969         | 65.96%                | 390            | 19.81%        | 48.46%               | 20.26%                 |
| 2016 | 2871    | 1892         | 65.90%                | 433            | 22.89%        | 50.11%               | 23.55%                 |
| 2017 | 2986    | 2106         | 70.53%                | 439            | 20.85%        | 47.60%               | 21.41%                 |
| 2018 | 3163    | 2304         | 72.84%                | 551            | 23.91%        | 44.10%               | 18.33%                 |
| 2019 | 3058    | 2295         | 75.05%                | 492            | 21.44%        | 43.90%               | 21.95%                 |
| 2020 | 3015    | 2300         | 76.29%                | 488            | 21.22%        | 46.11%               | 21.11%                 |
| 2021 | 3330    | 2601         | 78.11%                | 484            | 18.61%        | 43.18%               | 21.28%                 |
| 2022 | 3774    | 3061         | 81.11%                | 571            | 18.65%        | 46.06%               | 17.86%                 |
| 2023 | 4299    | 3505         | 81.53%                | 574            | 16.38%        | 48.78%               | 17.85%                 |
| 2024 | 4207    | 3435         | 81.64%                | 591            | 17.21%        | 55.16%               | 17.94%                 |