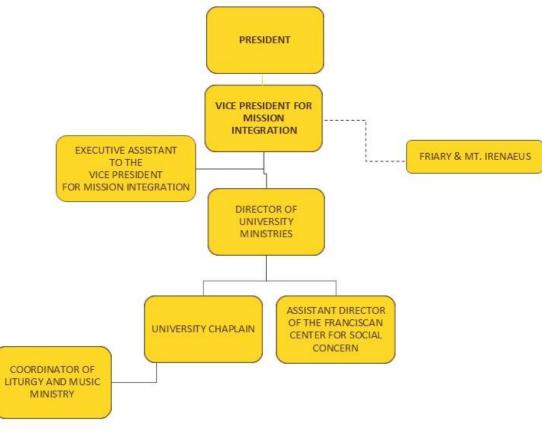

## St. Bonaventure University Mission Integration

**Athletics**Sports Medicine, Sports Performance, Nutrition, Men's Basketball