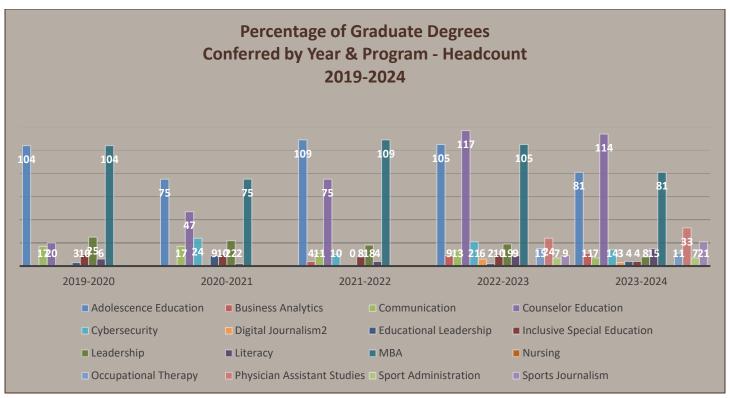

|           |           |           | 2%        | 2%        | 1%                  |
| Digital Journalism                                                                     |           |           |           | 2%        | 1%        | 1%                  |
| Public Health                                                                          |           |           |           |           | 1%        | 0%                  |
| Nursing                                                                                |           |           |           |           |           | 0%                  |
| Total                                                                                  | 100%      | 100%      | 100%      | 100%      | 100%      | 100%                |





## **Student Success**

|              |                   |                                         | Graduation Rates |        |        |  |
|--------------|-------------------|-----------------------------------------|------------------|--------|--------|--|
| Entered Fall | First Year Cohort | Freshman to Sophomore<br>Retention Rate | 4-Year           | 5-Year | 6-Year |  |
| 2001         | 520               | 83%                                     | 54%              | 69%    | 71%    |  |
| 2002         | 585               | 84%                                     | 54%              | 68%    | 70%    |  |
| 2003         | 595               | 82%                                     | 50%              | 65%    | 67%    |  |
| 2004         | 574               | 76%