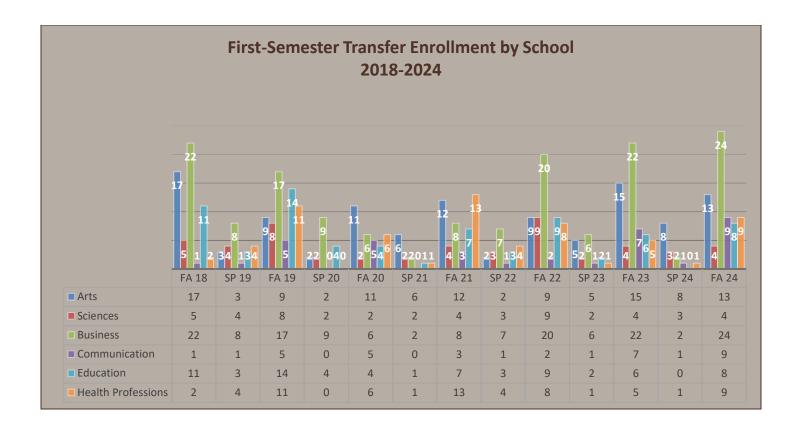

| 1     | 9     |
| Health Science        | 2     | 4     | 1     | 0     | 5     | 0     | 3     | 4     | 3     | 0     | 4     | 1     | 7     |
| Nursing (Dual Degree) |       |       |       |       |       |       | 0     | 0     | 0     | 0     | 0     | 0     | 0     |
| Nursing (RN to BS)    |       |       | 9     | 0     | 0     | 1     | 10    | 0     | 4     | 0     | 0     | 0     | 2     |
| Public Health         |       | 0     | 1     | 0     | 1     | 0     | 0     | 0     | 1     | 1     | 1     | 0     | 0     |
|                       |       |       |       |       |       |       |       |       |       |       |       |       |       |
| Total                 | 58    | 23    | 64    | 17    | 34    | 12    | 47    | 20    | 57    | 17    | 59    | 15    | 67    |



|              | Total Undergraduate | e Students by Reg | ion & State (2 | 2020-2024) |      |      |
|--------------|---------------------|-------------------|----------------|------------|------|------|
| Region       | State               | 2020              | 2021           | 2022       | 2023 | 2024 |
| Mid-Atlantic |                     | 1598              | 1547           | 1592       | 1632 | 1739 |
|              | D.C.                | 1                 | 0              | 1          | 2    | 2    |
|              | Delaware            | 2                 | 1              | 0          | 1    | 2    |
|              | Maryland            | 11                | 13             | 16         | 23   | 21   |
|              | New Jersey          | 72                | 60             | 5