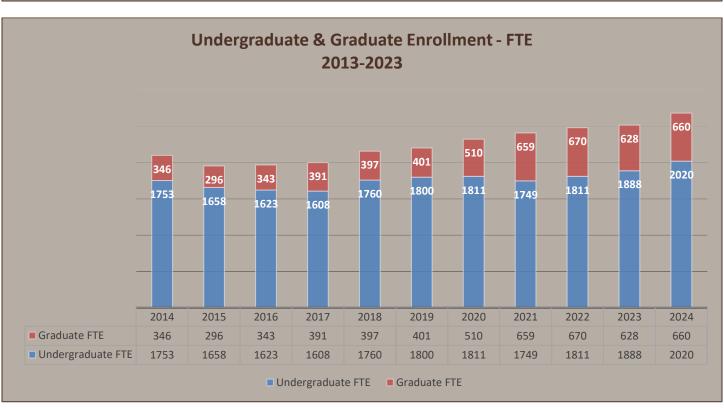

| Admissions                                    | 77  |
|-----------------------------------------------|-----|
| First-Year Admissions                         | 78  |
| Transfer Admissions                           | 86  |
| Enrollment                                    | 89  |
| Freshman and Transfer Enrollment              | 90  |
| Undergraduate Enrollment                      | 101 |
| Graduate Enrollment                           | 117 |
| Undergraduate & Graduate Enrollment           | 124 |
| Other Interesting Facts                       | 129 |
| Completions                                   | 131 |
| Undergraduate Completions by Field of Studies | 132 |
| Completions by Level                          | 137 |
| Graduate Completions by Program               | 138 |
| *Master's/Certificates                        | 138 |
| Student Success                               | 142 |
| Retention and Graduation Rates                | 143 |
| Faculty & Staff                               | 146 |
| Economic Impact Study                         | 152 |
| Definitions                                   | 154 |