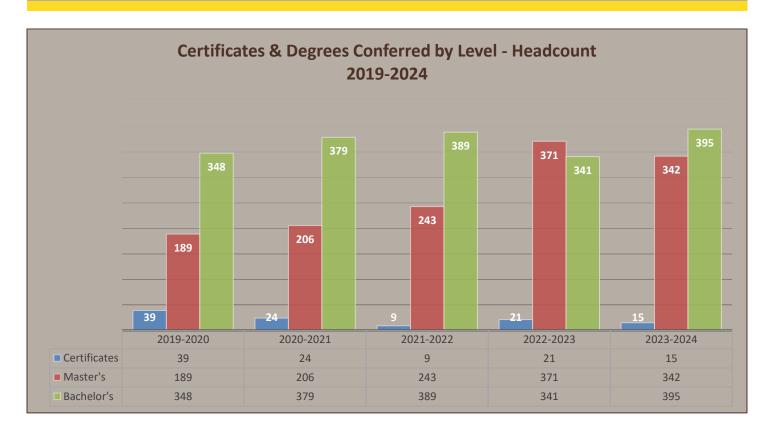

| Admissions                                    | 77  |
|-----------------------------------------------|-----|
| First-Year Admissions                         | 78  |
| Transfer Admissions                           | 86  |
| Enrollment                                    | 89  |
| Freshman and Transfer Enrollment              | 90  |
| Undergraduate Enrollment                      | 101 |
| Graduate Enrollment                           | 117 |
| Undergraduate & Graduate Enrollment           | 124 |
| Other Interesting Facts                       | 129 |
| Completions                                   | 131 |
| Undergraduate Completions by Field of Studies | 132 |
| Completions by Level                          | 137 |
| Graduate Completions by Program               | 138 |
| *Master's/Certificates                        | 138 |
| Student Success                               | 142 |
| Retention and Graduation Rates                | 143 |
| Faculty & Staff                               | 146 |
| Economic Impact Study                         | 152 |
| Definitions                                   | 154 |