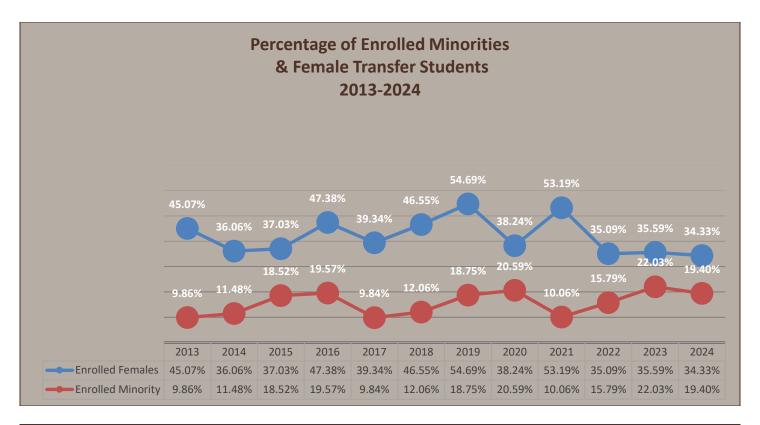

### **First-Year Admissions**

|      |         | First-Year A | Admissions Statistics | s Undergraduat | te (2012-2024 | )                    |                        |
|------|---------|--------------|-----------------------|----------------|---------------|----------------------|------------------------|
| Year | Applied | Admitted     | Acceptance Rate       | Enrolled       | Yield         | % Female<br>Enrolled | % Minority<br>Enrolled |
| 2012 | 2456    | 1942         | 79.07%                | 486            | 25.03%        | 53.91%               | 19.34%                 |
| 2013 | 2754    | 2203         | 79.99%                | 438            | 19.88%        | 47.49%               | 18.72%                 |
| 2014 | 2682    | 1889         | 70.43%                | 435            | 23.03%        | 51.49%               | 18.62%                 |
| 2015 | 2985    | 1969         | 65.96%                | 390            | 19.81%        | 48.46%               | 20.26%                 |
| 2016 | 2871    | 1892         | 65.90%                | 433            | 22.89%        | 50.11%               | 23.55%                 |
| 2017 | 2986    | 2106         | 70.53%                | 439            | 20.85%        | 47.60%               | 21.41%                 |
| 2018 | 3163    | 2304         | 72.84%                | 551            | 23.91%        | 44.10%               | 18.33%                 |
| 2019 | 3058    | 2295         | 75.05%                | 492            | 21.44%        | 43.90%               | 21.95%                 |
| 2020 | 3015    | 2300         | 76.29%                | 488            | 21.22%        | 46.11%               | 21.11%                 |
| 2021 | 3330    | 2601         | 78.11%                | 484            | 18.61%        | 43.18%               | 21.28%                 |
| 2022 | 3774    | 3061         | 81.11%                | 571            | 18.65%        | 46.06%               | 17.86%                 |
| 2023 | 4299    | 3505         | 81.53%                | 574            | 16.38%        | 48.78%               | 17.85%                 |
| 2024 | 4207    | 3435         | 81.64%                | 591            | 17.21%        | 55.16%               | 17.94%                 |