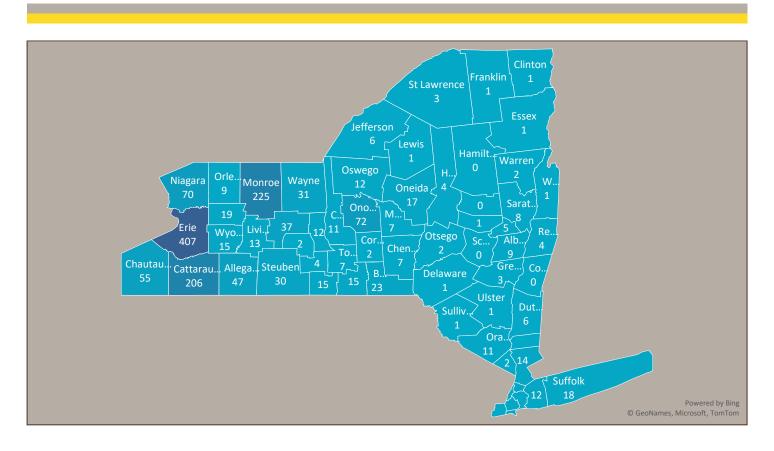

### **First-Year Admissions**

|      |         | First-Year A | Admissions Statistics | s Undergraduat | te (2012-2024 | )                    |                        |
|------|---------|--------------|-----------------------|----------------|---------------|----------------------|------------------------|
| Year | Applied | Admitted     | Acceptance Rate       | Enrolled       | Yield         | % Female<br>Enrolled | % Minority<br>Enrolled |
| 2012 | 2456    | 1942         | 79.07%                | 486            | 25.03%        | 53.91%               | 19.34%                 |
| 2013 | 2754    | 2203         | 79.99%                | 438            | 19.88%        | 47.49%               | 18.72%                 |
| 2014 | 2682    | 1889         | 70.43%                | 435            | 23.03%        | 51.49%               | 18.62%                 |
| 2015 | 2985    | 1969         | 65.96%                | 390            | 19.81%        | 48.46%               | 20.26%                 |
| 2016 | 2871    | 1892         | 65.90%                | 433            | 22.89%        | 50.11%               | 23.55%                 |
| 2017 | 2986    | 2106         | 70.53%                | 439            | 20.85%        | 47.60%               | 21.41%                 |
| 2018 | 3163    | 2304         | 72.84%                | 551            | 23.91%        | 44.10%               | 18.33%                 |
| 2019 | 3058    | 2295         | 75.05%                | 492            | 21.44%        | 43.90%               | 21.95%                 |
| 2020 | 3015    | 2300         | 76.29%                | 488            | 21.22%        | 46.11%               | 21.11%                 |
| 2021 | 3330    | 2601         | 78.11%                | 484            | 18.61%        | 43.18%               | 21.28%                 |
| 2022 | 3774    | 3061         | 81.11%                | 571            | 18.65%        | 46.06%               | 17.86%                 |
| 2023 | 4299    | 3505         | 81.53%                | 574            | 16.38%        | 48.78%               | 17.85%                 |
| 2024 | 4207    | 3435         | 81.64%                | 591            | 17.21%        | 55.16%               | 17.94%                 |