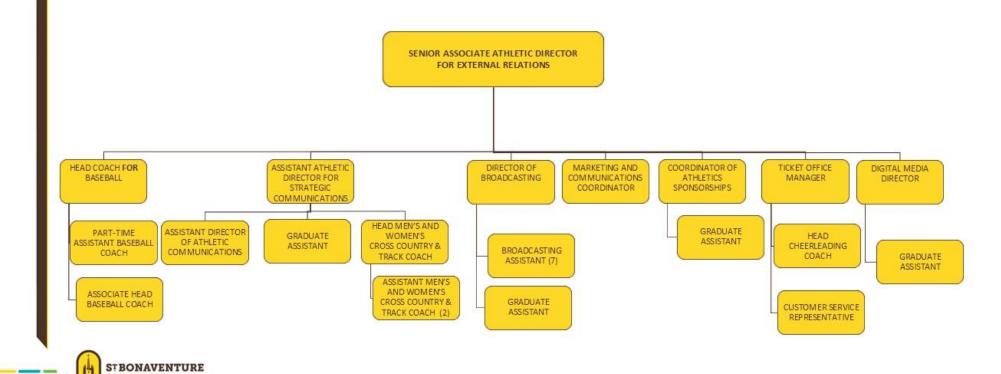

### **Athletics**

Marketing & Communications, Broadcasting, Digital Media, Corporate Sponsorships, Tickets, Baseball, Cross-Country, Cheerleading

Athletics
Major Gifts, Swimming & Diving, Men's Lacrosse, Men's Soccer, Golf