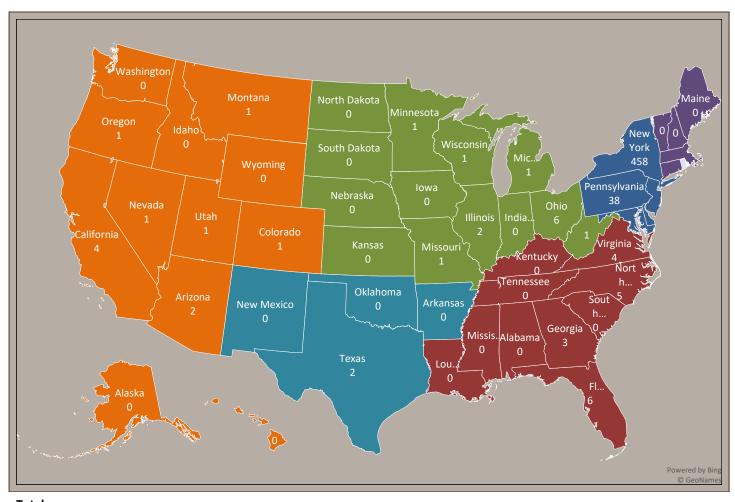

| Oregon                     | 3    | 1    | 0    | 0    | 1    |
|         | Utah                       | 0    | 0    | 0    | 0    | 1    |
|         | Washington                 | 0    | 0    | 4    | 0    | 0    |
|         | Wyoming                    | 0    | 0    | 0    | 0    | 0    |
| Unknown |                            | 0    | 0    | 0    | 0    | 0    |
|         | U.S. Total                 | 478  | 461  | 547  | 547  | 568  |
|         | Puerto Rico/Virgin Islands | 1    | 0    | 0    | 0    | 0    |
|         | International              | 9    | 23   | 24   | 27   | 23   |
|         | Total                      | 488  | 484  | 571  | 574  | 591  |

<sup>\*</sup>Based on primary address



# Geographic Origins of First-Year Students (Fall 2024), by U.S. Region and State



| Total |              |     |  |           | *  | · |             | ·  |  |
|-------|--------------|-----|--|-----------|----|---|-------------|----|--|
|       | Mid-Atlantic | 516 |  | Midwest   | 13 |   | New England | 8  |  |
|       | South        | 18  |  | Southwest | 2  |   | West        | 11 |  |

| Enroll      | ed First-Year Stud | dents by New Yo | k County (2020-2 | 2024) |      |
|-------------|--------------------|-----------------|------------------|-------|------|
| County      | 2020               | 2021            | 2022             | 2023  | 2024 |
| Albany      | 1                  | 2               | 2                | 3     | 3    |
| Allegany    | 7                  | 7               | 10               | 9     | 15   |
| Bronx       | 14                 | 4