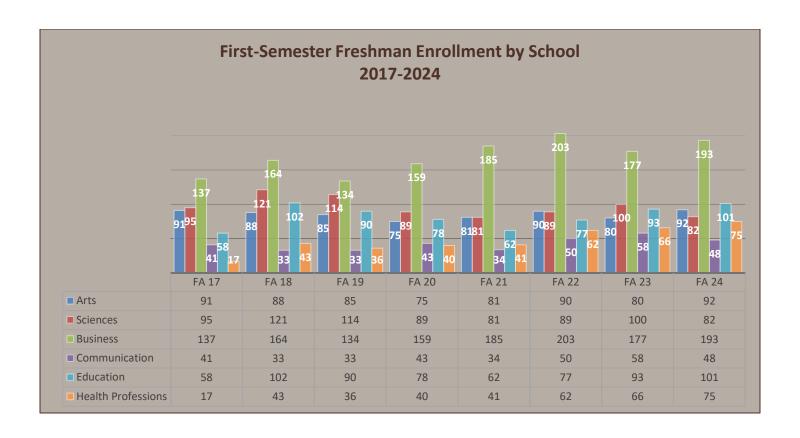

| FA 17 | FA 18 | FA 19 | FA 20 | FA 21 | FA 22 | FA 23 | FA 24 |
|-----------------------|-------|-------|-------|-------|-------|-------|-------|-------|
| Health Professions    | 17    | 43    | 36    | 40    | 41    | 62    | 66    | 74    |
| Health Science        | 17    | 42    | 33    | 38    | 31    | 35    | 40    | 31    |
| Nursing (Dual Degree) |       |       |       | 0     | 0     | 0     | 0     | 0     |
| Nursing (RN to BS)    |       |       | 0     | 0     | 6     | 10    | 10    | 25    |
| Public Health         |       | 1     | 3     | 2     | 4     | 17    | 16    | 19    |
|                       |       |       |       |       |       |       |       |       |
| Total                 | 439   | 551   | 492   | 488   | 484   | 571   | 574   | 591   |



| First-Semester Trai             | nsfer Eni | rollment | by First N | /lajor - Fa | ıll & Spriı | ng Cohort | s (2018-2 | 2024) - (S | eptembe | er 9, 2024 | .)    |       |       |
|---------------------------------|-----------|----------|------------|-------------|-------------|-----------|-----------|------------|---------|------------|-------|-------|-------|
|                                 | FA 18     | SP 19    | FA 19      | SP 20       | FA 20       | SP 21     | FA 21     | SP 22      | FA 22   | SP 23      | FA 23 | SP 24 | FA 24 |
| Arts & Sciences                 | 22        | 7        | 17         | 4           | 13          | 8         | 16        | 5          | 18      | 7          | 19    | 11    | 17    |
| Arts                            | 17        | 3        | 9